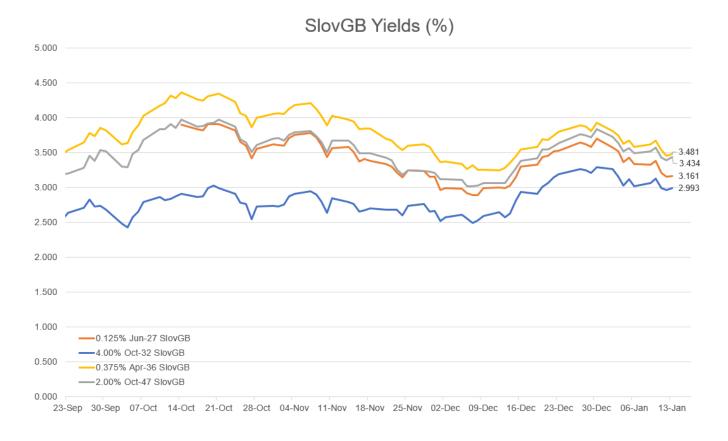

## Market colour:

• SlovGB yields have recently ticked up again, yet remain below levels seen in the first week of 2023.

## 0.125% Jun-27 SlovGB (ISIN: SK4000017380)

| Date                                      | Issued  | Avg yield<br>2.993% | Bid/cover | Price  | Price  | Pre-auct | Operation |
|-------------------------------------------|---------|---------------------|-----------|--------|--------|----------|-----------|
|                                           | Current |                     |           |        |        |          |           |
| 20-Jun-22                                 | E70mln  | 2.123%              | 1.26x     | 90.64  | 90.50  | 91.10    | Auction   |
|                                           |         |                     |           |        |        |          |           |
| 4.00% Oct-32 SlovGB (ISIN: SK4000021986)  |         |                     |           |        |        |          |           |
| Date                                      | Issued  | Avg yield<br>3.161% | Bid/cover | Price  | Price  | Pre-auct | Operation |
|                                           | Current |                     |           |        |        |          |           |
| 21-Nov-22                                 | E150mln | 3.316%              | 1.58x     | 105.69 | 105.57 | 105.25   | Auction   |
|                                           |         |                     |           |        |        |          |           |
| 0.375% Apr-36 SlovGB (ISIN: SK4000018958) |         |                     |           |        |        |          |           |
| Date                                      | Issued  | Avg yield<br>3.481% | Bid/cover | Price  | Price  | Pre-auct | Operation |
|                                           | Current |                     |           |        |        |          |           |
| 21-Nov-22                                 | E155mln | 3.710%              | 2.59x     | 65.26  | 65.00  | 64.33    | Auction   |
|                                           |         |                     |           |        |        |          |           |
| 2.00% Oct-47 SlovGB (ISIN: SK4120013400)  |         |                     |           |        |        |          |           |
| Date                                      | Issued  | Avg yield<br>3.434% | Bid/cover | Price  | Price  | Pre-auct | Operation |
|                                           | Current |                     |           |        |        |          |           |
| 17-Oct-22                                 | E40mln  | 3.944%              | 1.23x     | 69.45  | 69.25  | 69.93    | Auction   |