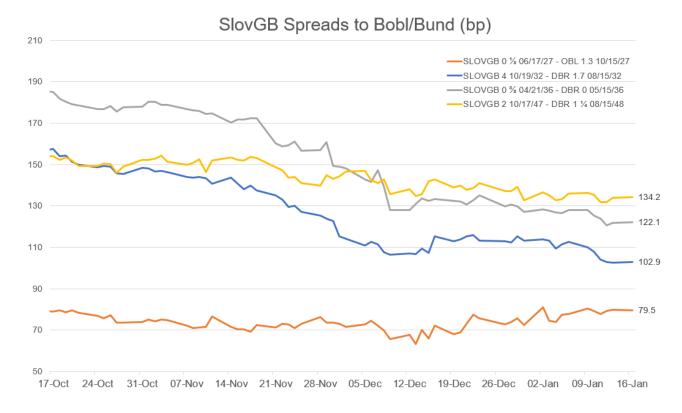

## Market colour:

• SlovGB yields have recently ticked up again, yet remain below levels seen in the first week of 2023.