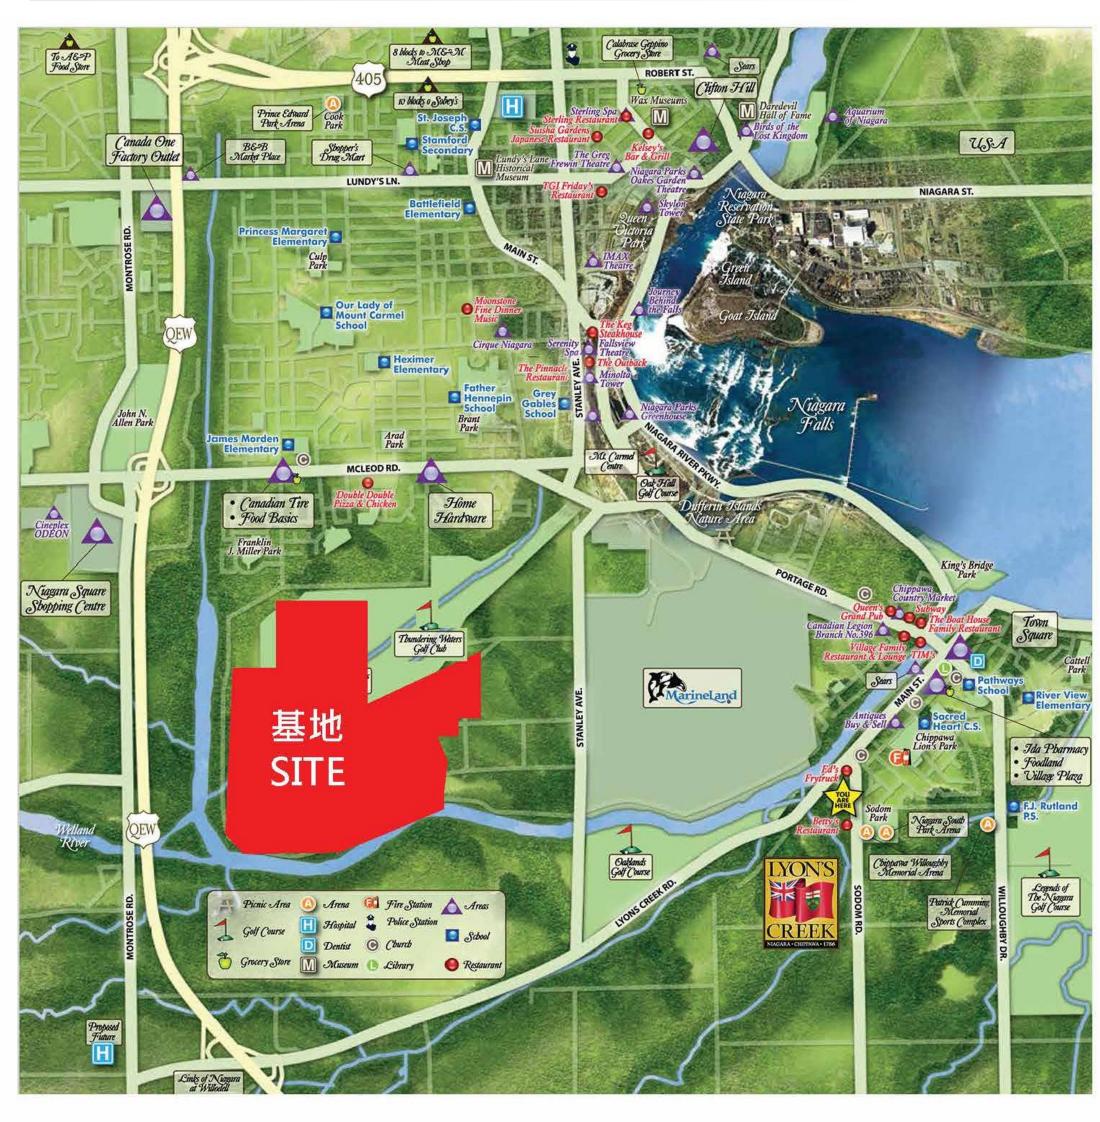

#### Location

The project site is situated in the City of Niagara Falls, renowned for Niagara Falls. It's approximately a 5 minute drive or 20 minute walk from the site to Niagara Falls. More than half of the City's service businesses are clustered around Niagara Falls. Once the Retail Street component is completed, a sightseeing train would be available to access the Falls directly.

The Project site is a 10 minute ride from the Niagara Conference Center and Fallsview Casino. The elevation study shows that the site is relatively flat at approximately 180 metres, with lowest point being 173 metres. The site overlooks, the Welland River to the south, a vast of forest and 18 hole golf course to the north and east, and urban community to the north and east.

#### Niagara Falls

**Welland River** Niagara Falls

Queen Victoria Park

Oak Hall Niagara Parks

Baden-Power(Grassy Brook)

**Oaklands Golf Course** 

**Thundering Waters Golf Course** 