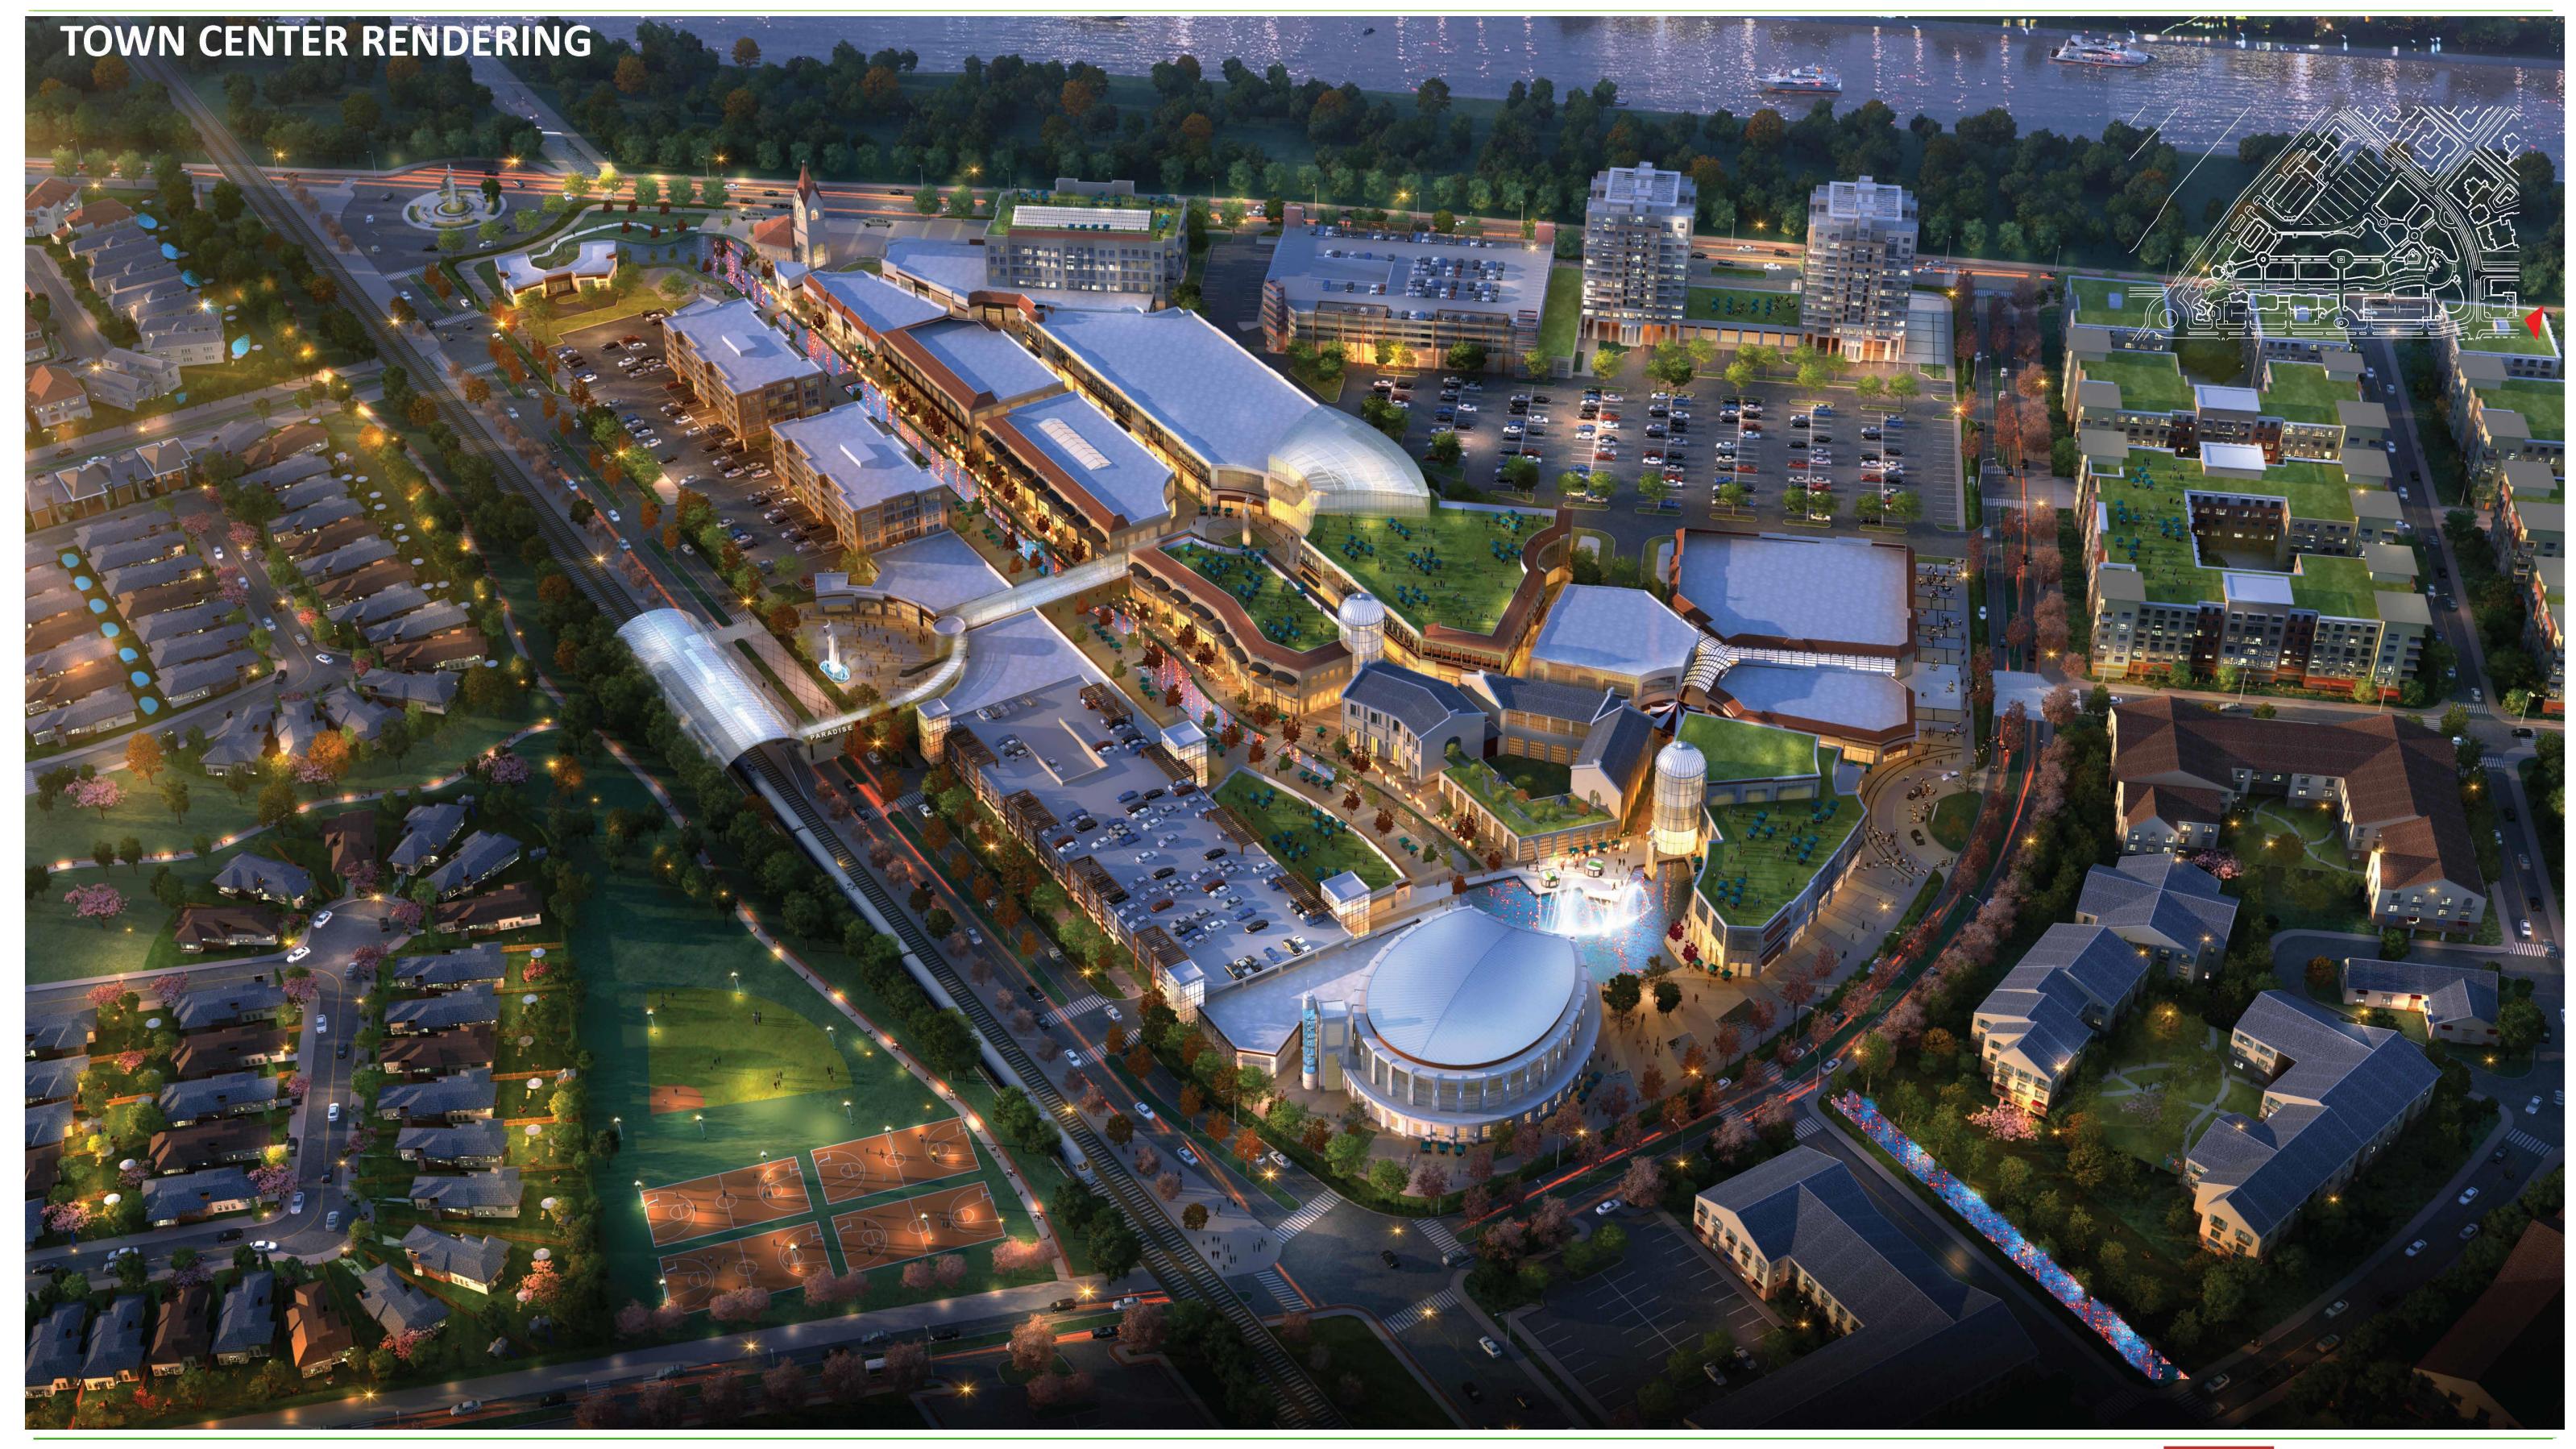

## Paradise Community Master Aerial View

#### **Key Components**

- Town Centre with one primary street themed lifestyle street clustered with global yummy
   foods,leisure and entertainment and boutique shop ping
- Four themed branch streets SPA leisure experience street,
   European art exhibition street,
   Canada specialty street,
   Asian tea culture street.
- Two themed parks wedding plaza with rose garden, children's playground.
- Ecological and cultural retirement district
- Healthcare themed hotel, community college for senior.
- Traditional Chinese medicine clinic high-end nursing home
- 1 BOUTIQUE HOTEL
- NURSING HOME
- TOWN CENTER
- Mid-rise Condo 5F
- Townhouse 3F
- SPORTS COMPLEX
- R&D HIGH TECH OFFICE PARK
- 8 R&D HIGH TECH OFFICE PARK WITH OFFICE HEADQUARTERS
- 9 TIME SHARE HOTEL AND APARTMENT
- 10 COMMUNITY PARK
- 11 TRAIN STATION
- 12 YACHT DOCK

### Town Centre Master Concept Plan