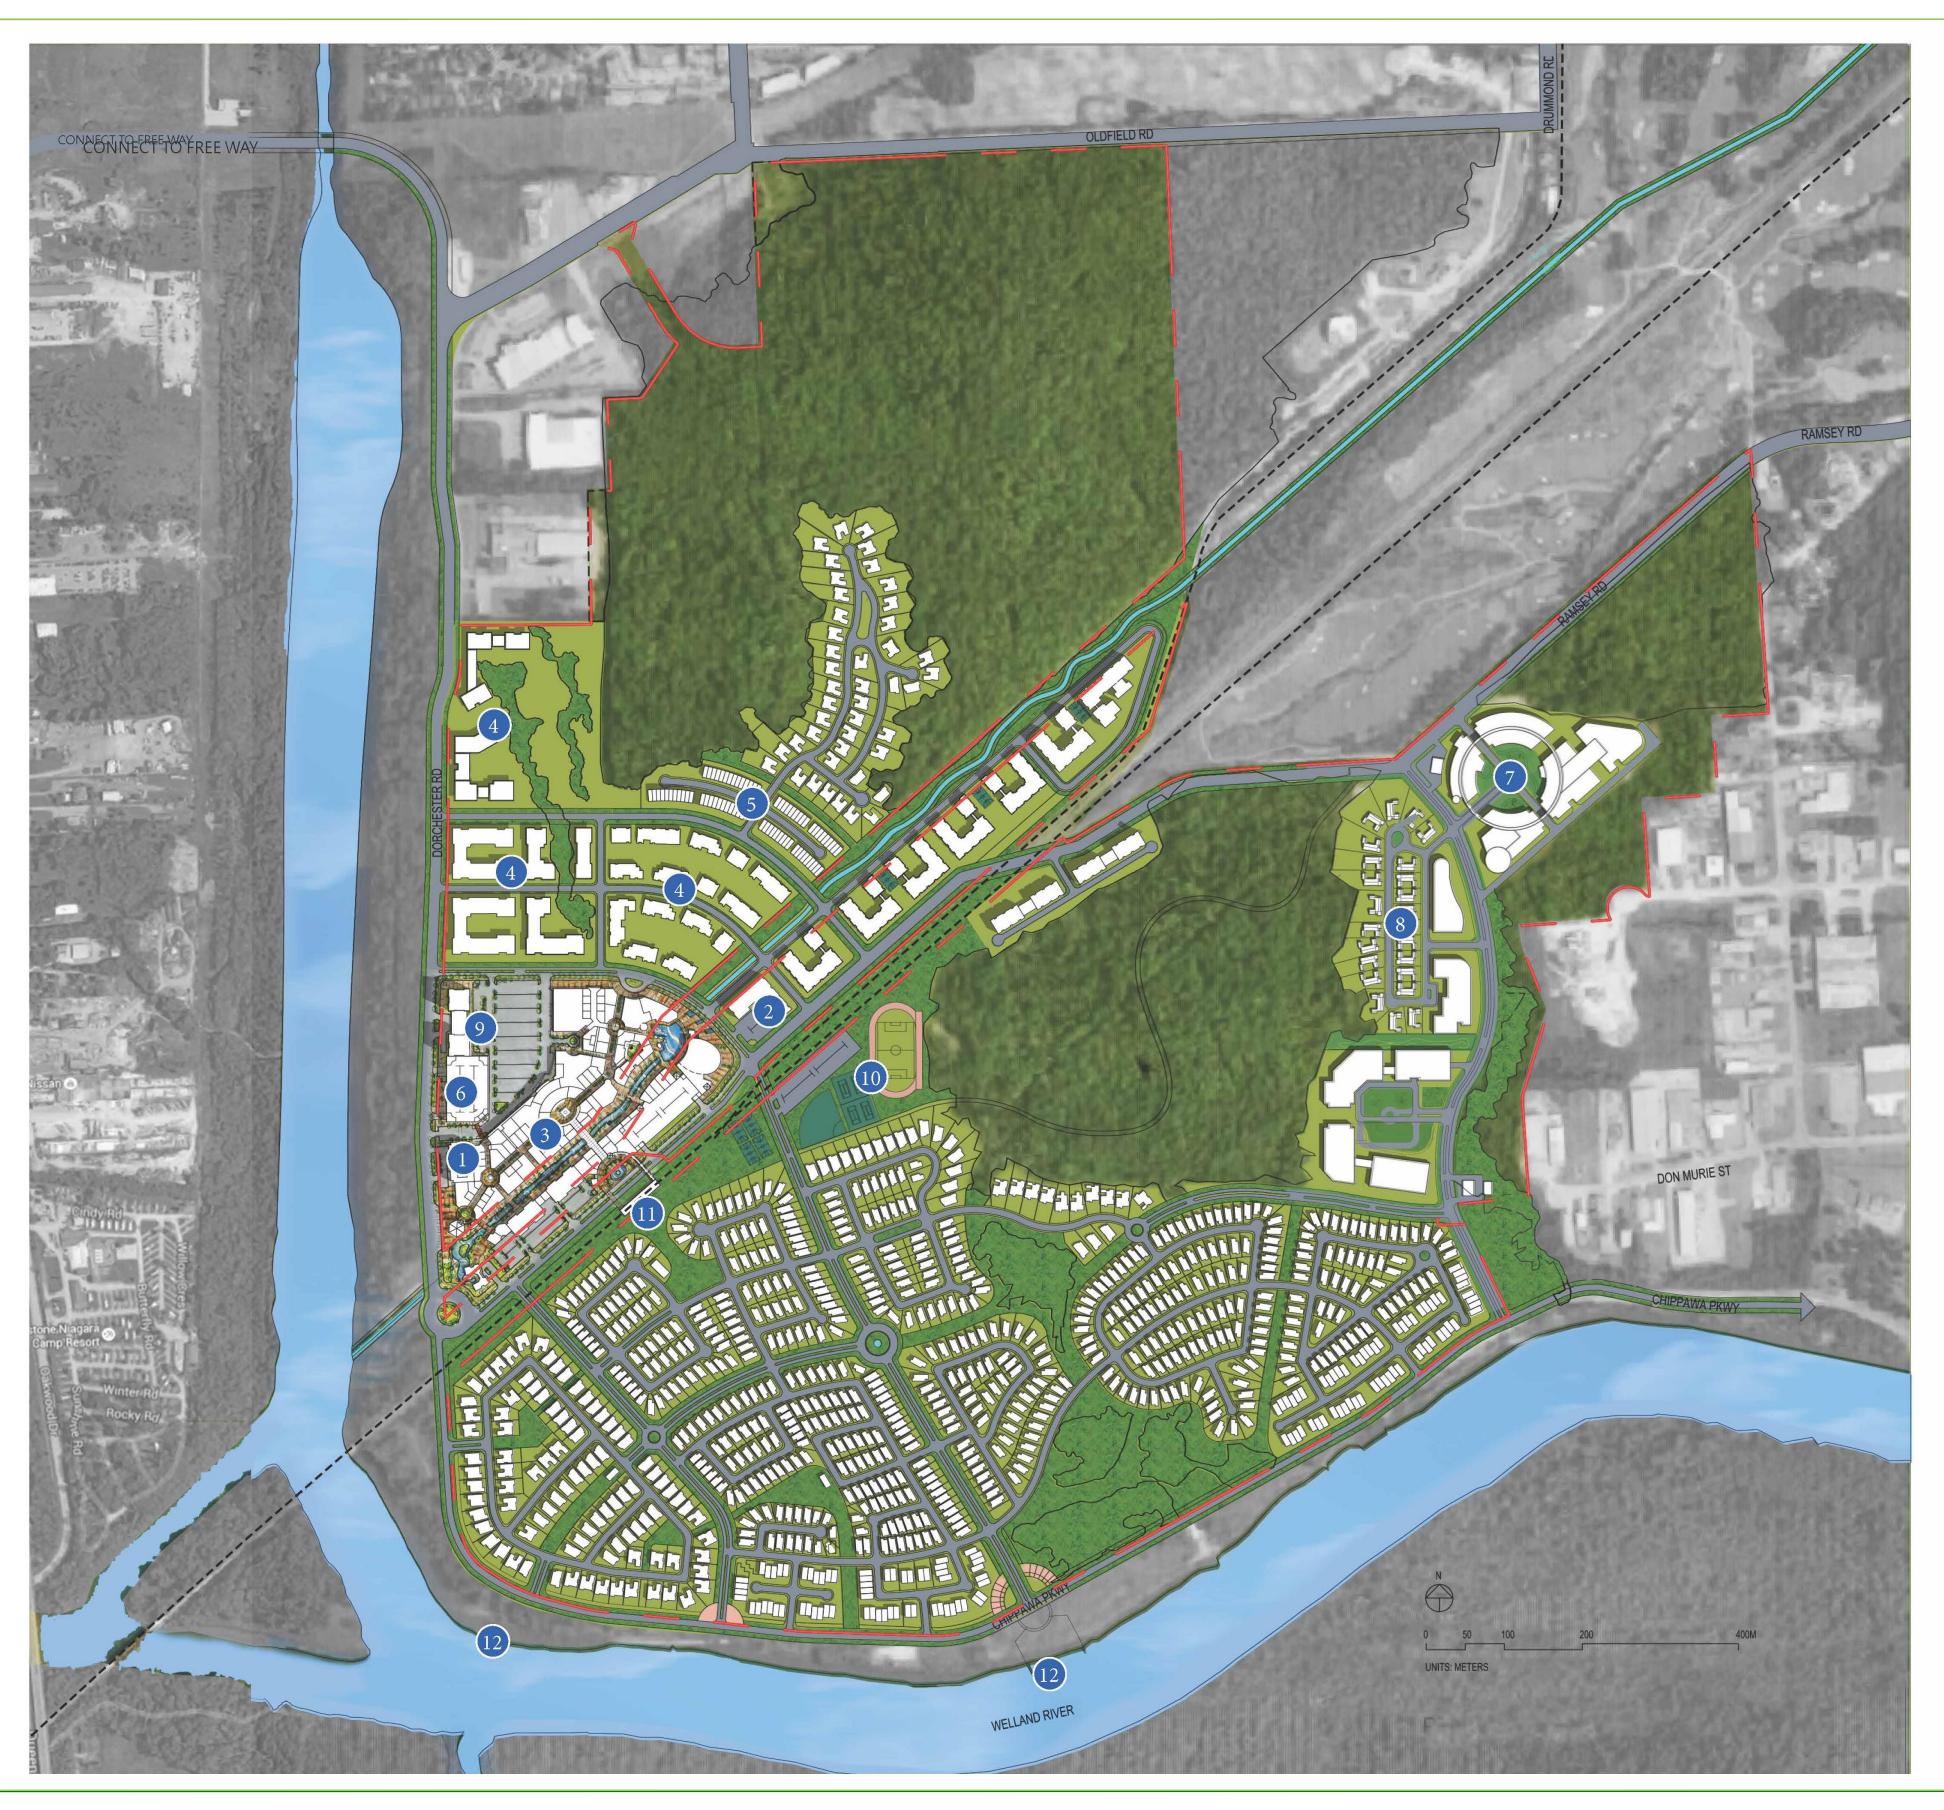

#### Land Use Plan

### Master Concept Plan

#### **Key Components**

- Town Centre with one primary street themed lifestyle street clustered with global yummy
   foods,leisure and entertainment and boutique shop ping
- Four themed branch streets SPA leisure experience street,
   European art exhibition street,
   Canada specialty street,
   Asian tea culture street.
- Two themed parks wedding plaza with rose garden, children's playground.
- Ecological and cultural retirement district
- Healthcare themed hotel, community college for senior.
- Traditional Chinese medicine clinic high-end nursing home
- 1 BOUTIQUE HOTEL
- NURSING HOME
- TOWN CENTER
- Mid-rise Condo 5F
- Townhouse 3F
- SPORTS COMPLEX
- R&D HIGH TECH OFFICE PARK
- 8 R&D HIGH TECH OFFICE PARK WITH OFFICE HEADQUARTERS
- 9 TIME SHARE HOTEL AND APARTMENT
- 10 COMMUNITY PARK
- 11 TRAIN STATION
- 12 YACHT DOCK