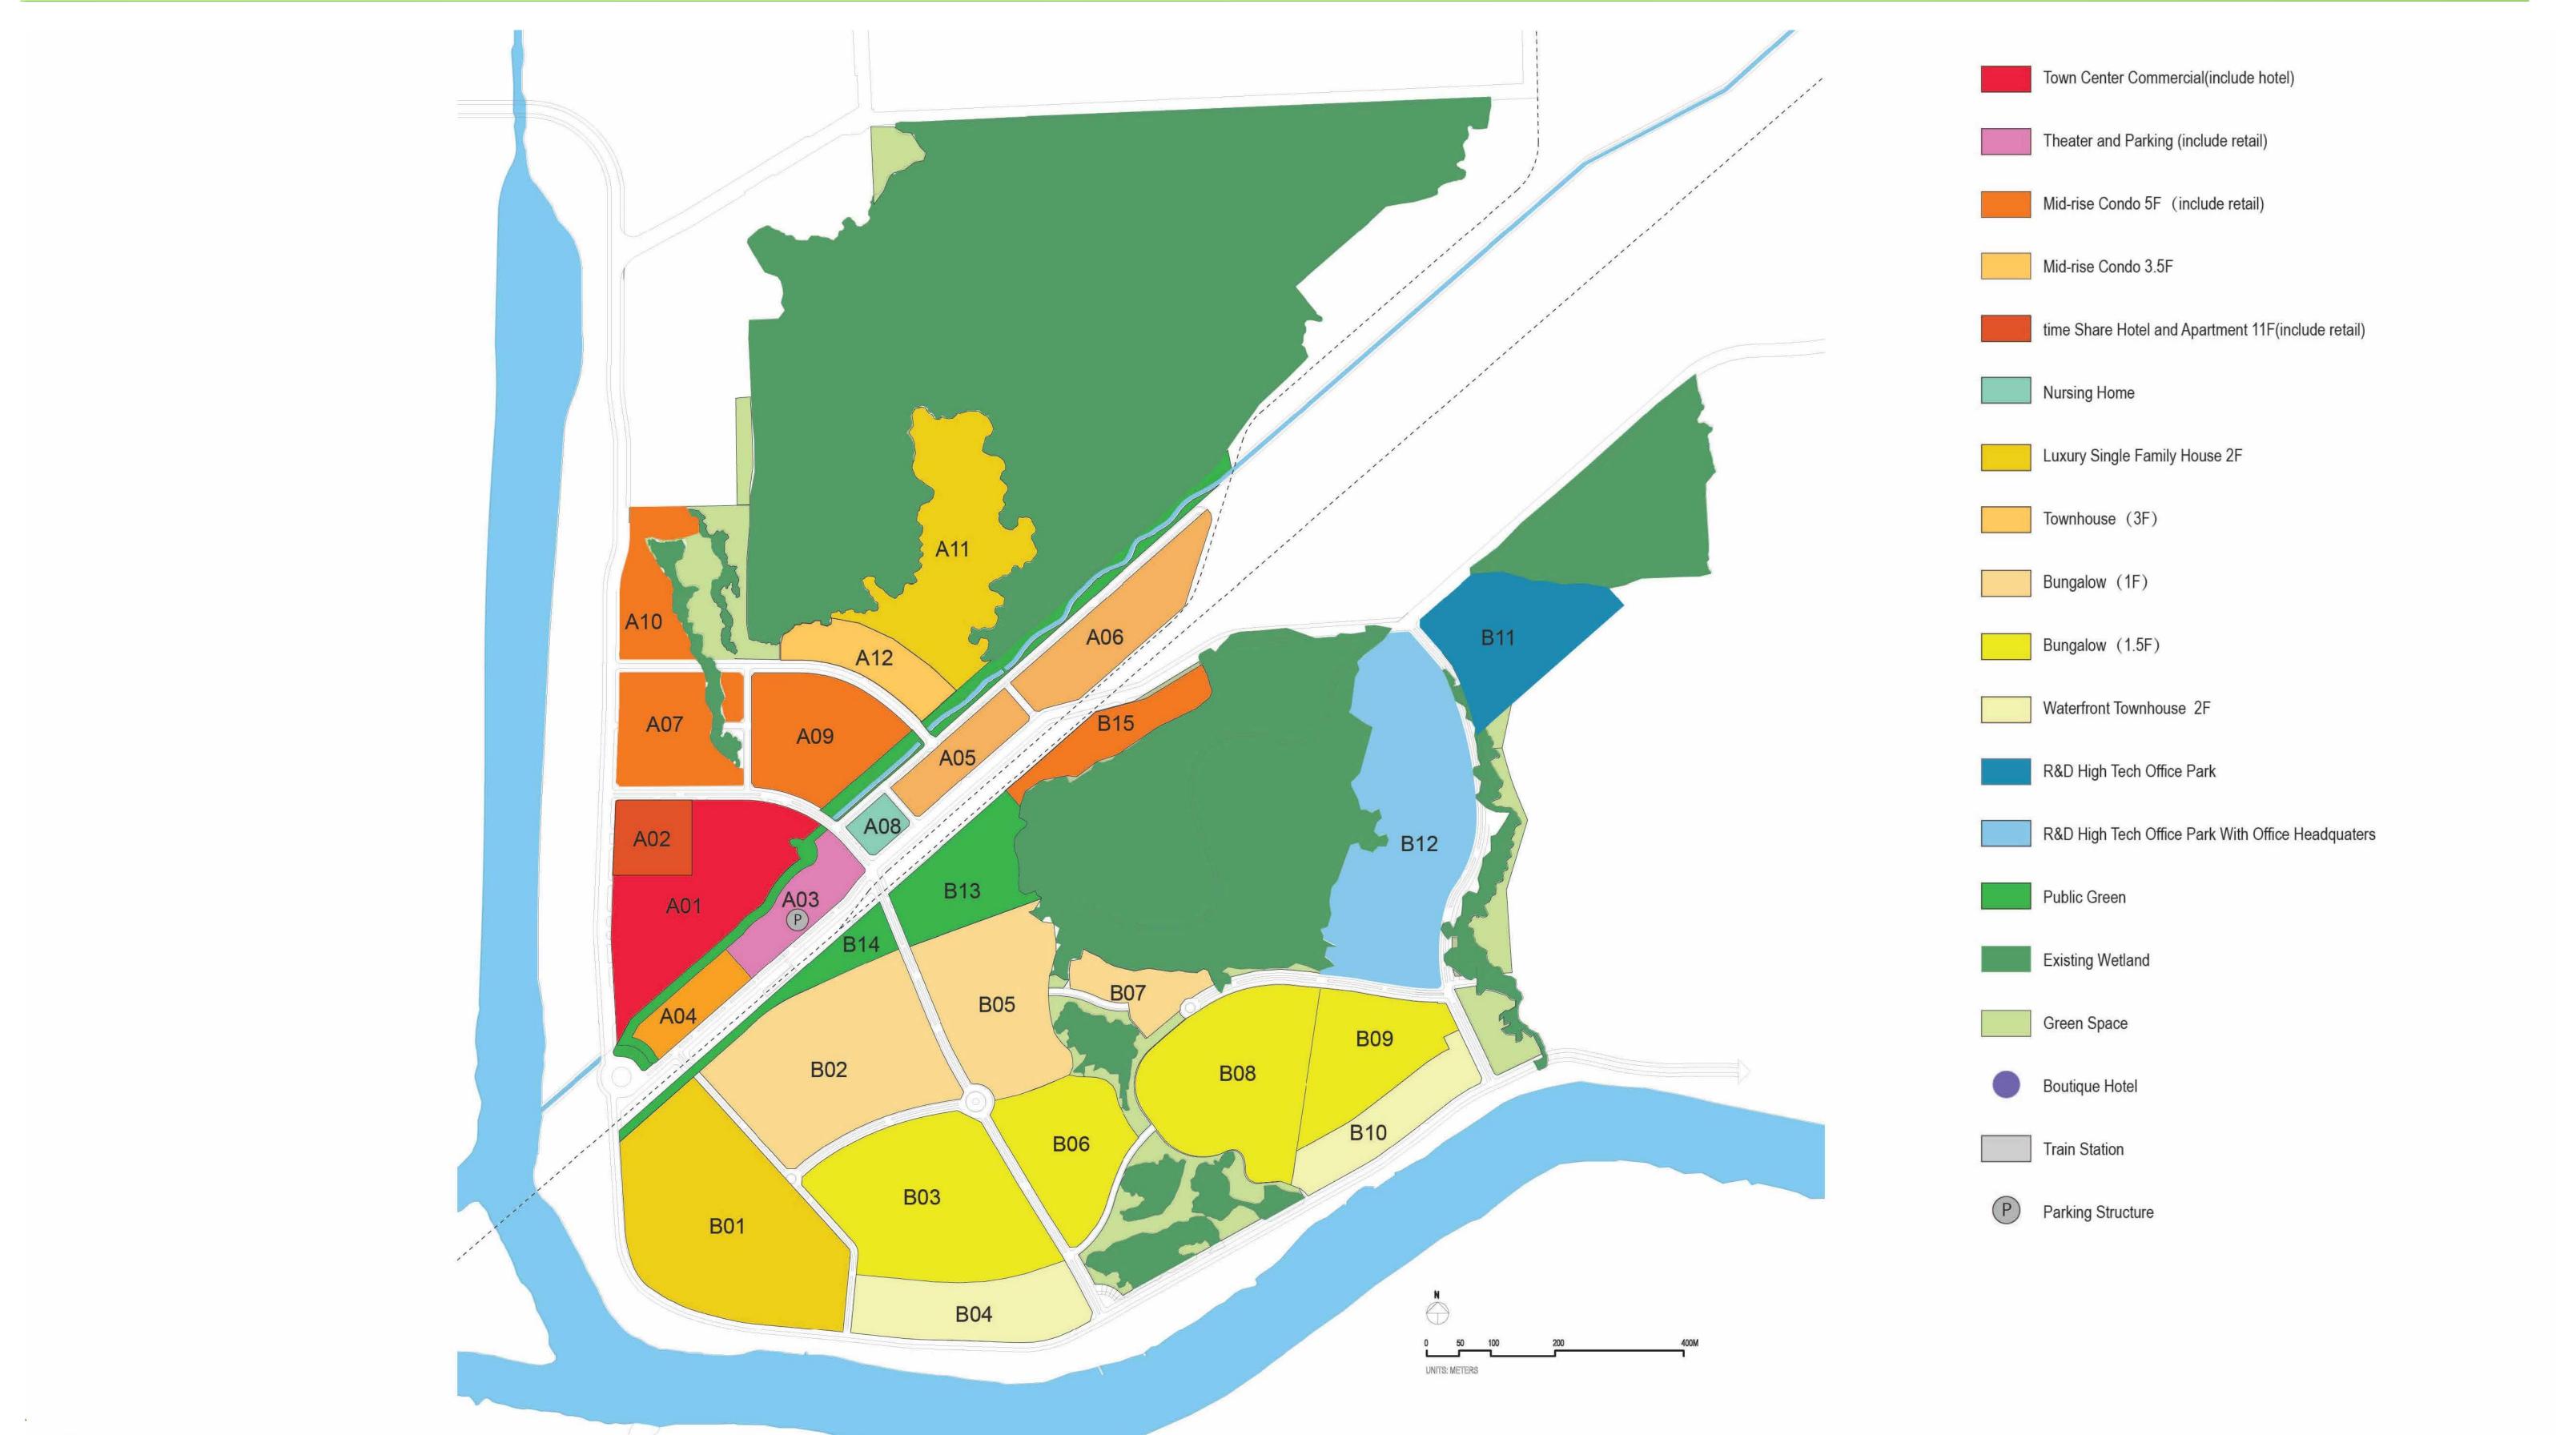

#### Land Use Plan

#### **Key Components**

- Town Centre with one primary street themed lifestyle street clustered with global yummy
   foods,leisure and entertainment and boutique shop ping
- Four themed branch streets SPA leisure experience street,
   European art exhibition street,
   Canada specialty street,
   Asian tea culture street.
- Two themed parks wedding plaza with rose garden, children's playground.
- Ecological and cultural retirement district
- Healthcare themed hotel, community college for senior.
- Traditional Chinese medicine clinic high-end nursing home
- 1 BOUTIQUE HOTEL
- NURSING HOME
- TOWN CENTER
- Mid-rise Condo 5F
- Townhouse 3F
- SPORTS COMPLEX
- R&D HIGH TECH OFFICE PARK
- 8 R&D HIGH TECH OFFICE PARK WITH OFFICE HEADQUARTERS
- 9 TIME SHARE HOTEL AND APARTMENT
- 10 COMMUNITY PARK
- 11 TRAIN STATION
- 12 YACHT DOCK