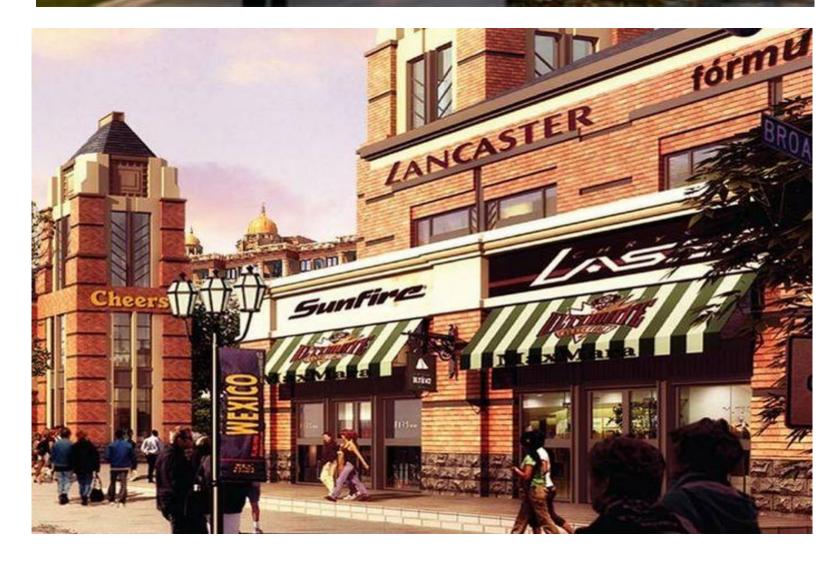

#### **Main Street**

Themed leisure street with a cluster of exotic cuisines across the world, leisure and entertainment facilities as well as upscale shopping retails.

By creating two parks and a commercial area of five streets between them, our intention is to make this place a wonderful land for experiencing Canadian and western culture. In this area, bars, cafes, cuisines from different continents, shops and entertainment facilities are well hosted in a series of western styled buildings.

SPA experience SPA

European art sale

Canadian products

Tea culture

coffee /bar street

Leisure and tourism zone -

specialize in bars, coffees, exotic cuisines across the world, upscale shopping retails, and leisure & entertainment facilities; permeate with the enticing exotic flavours and humanistic arts and renown for the themed leisure pedestrian street endowed with European architectures and rich cultural ambience - composed of five blocks and two parks.