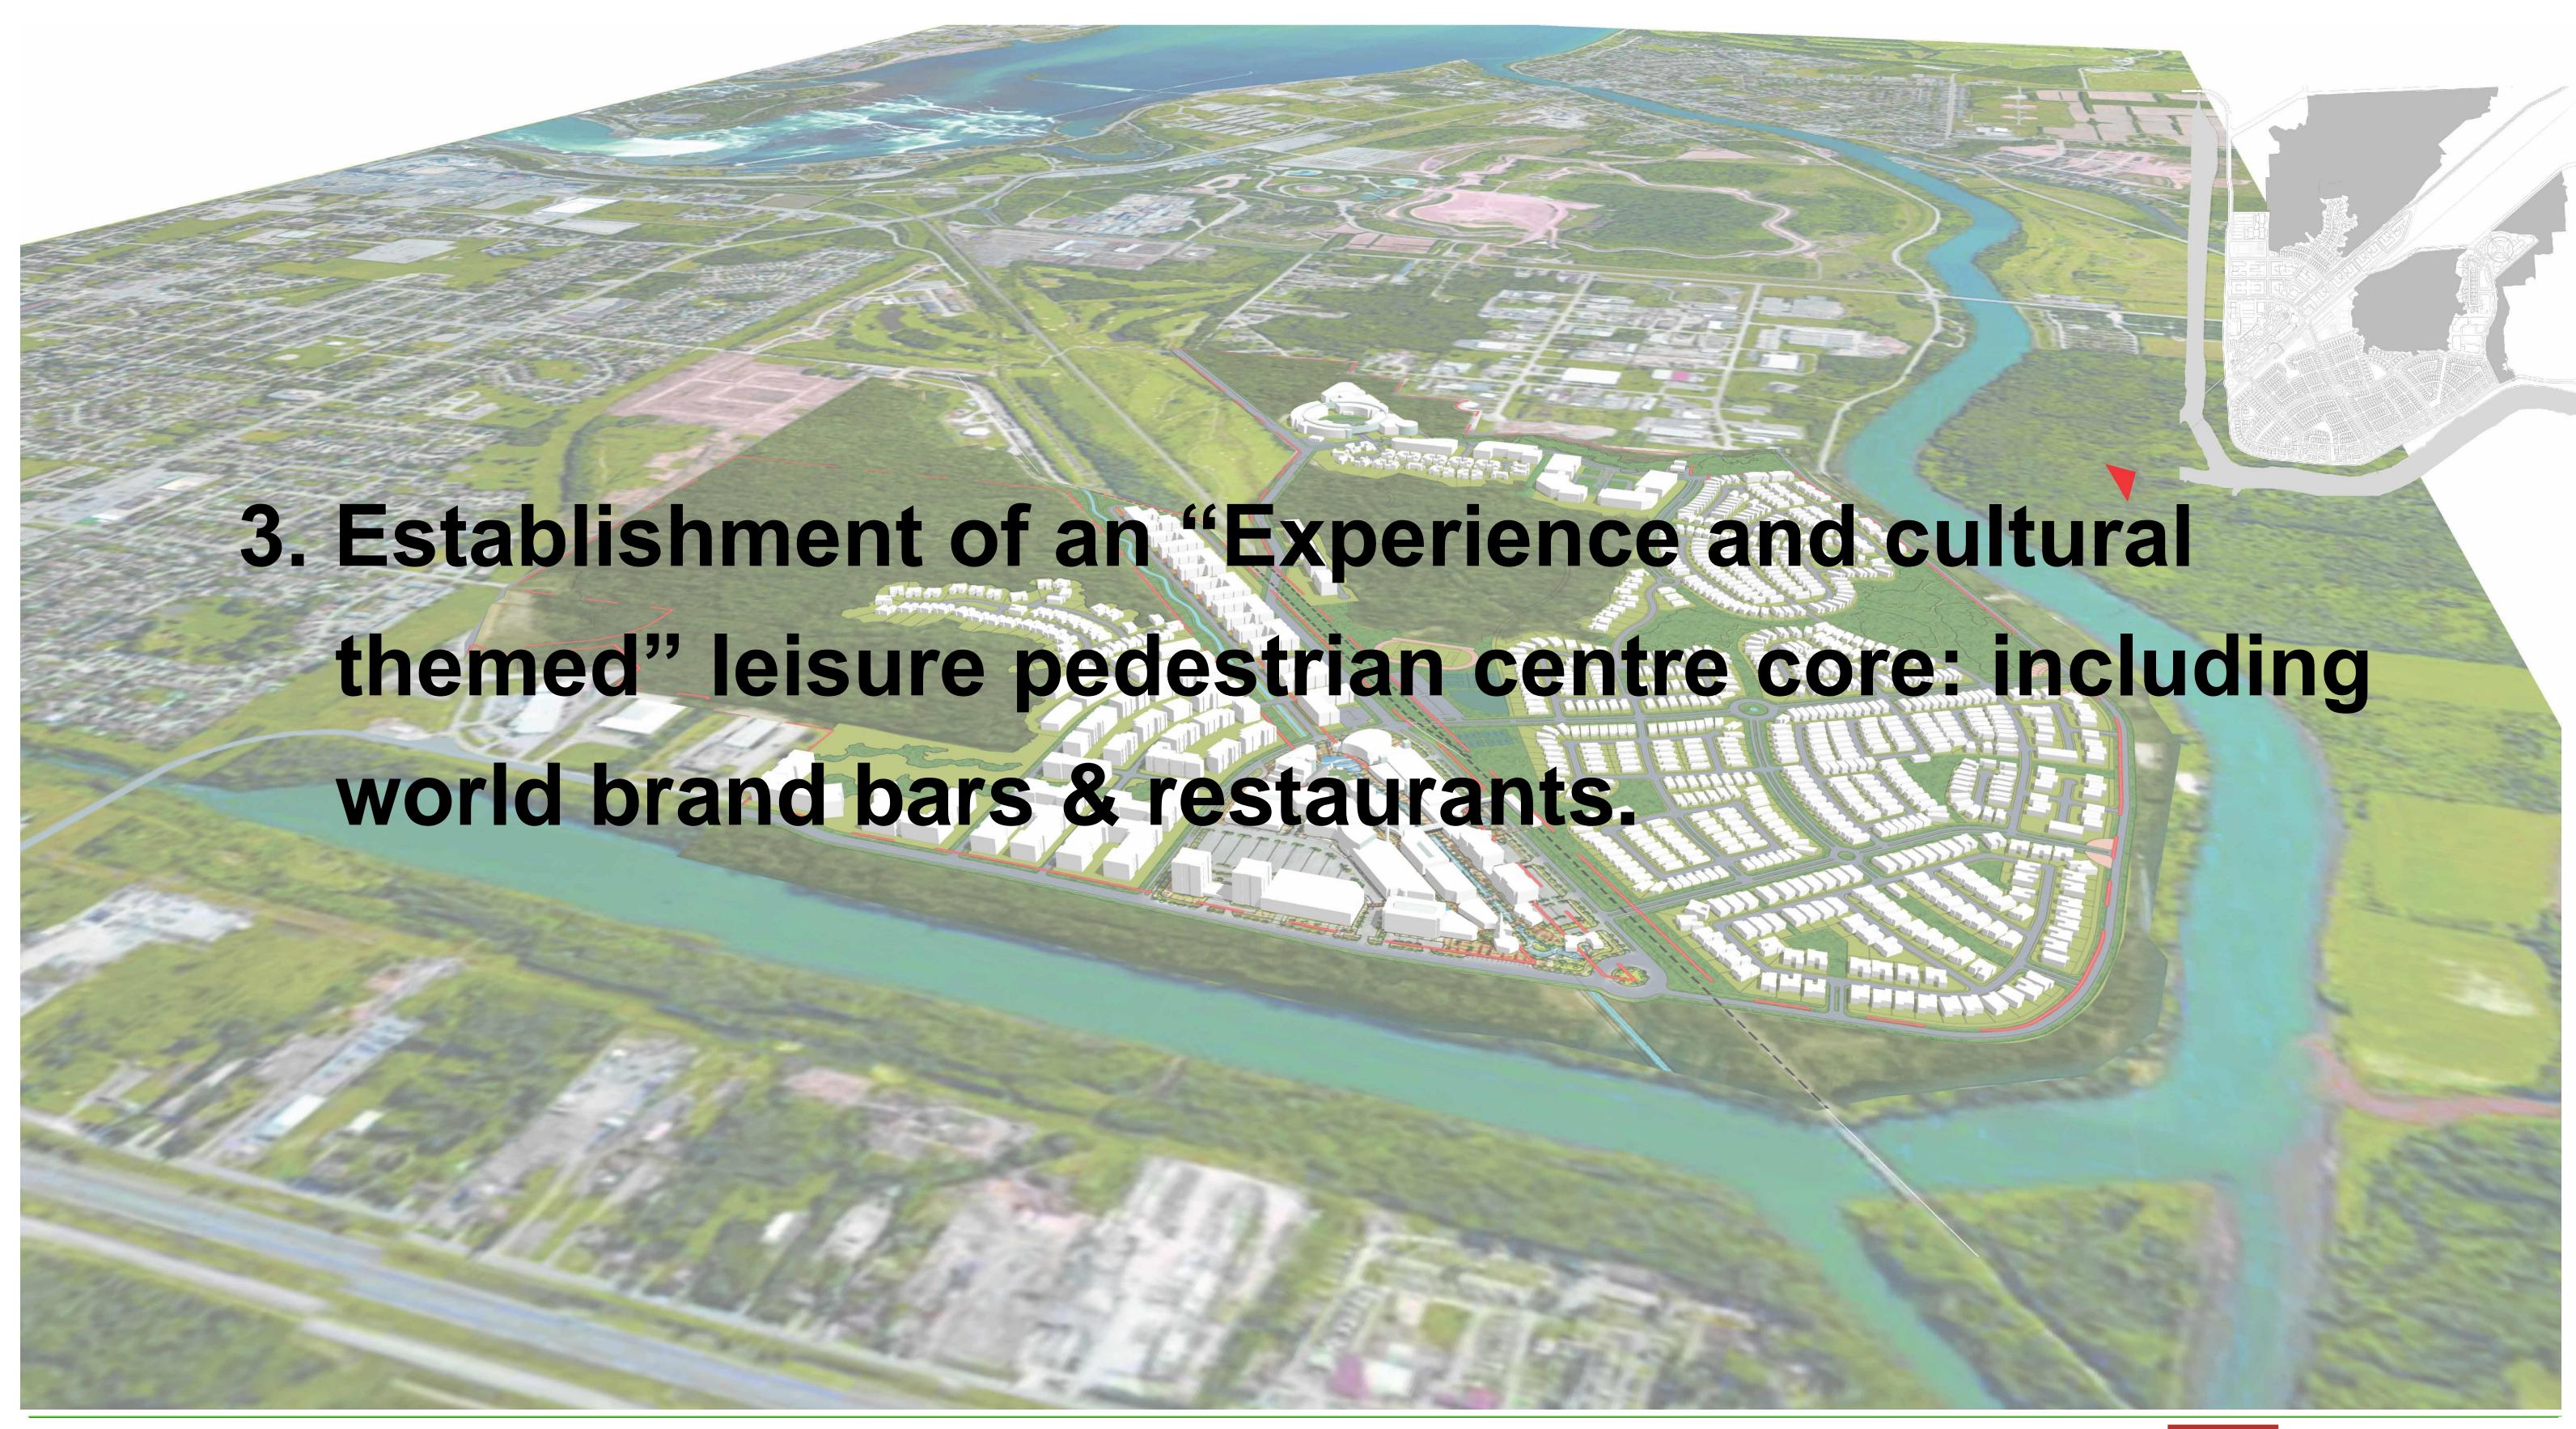

#### 3 Pillars:

1. Creation of a state-of-art business park with R & D and Corporate Headquarters: including a world class medical clinic and rehabilitation treatment centre;

2. Include an international education & training hub;

#### **Main Street**

Themed leisure street with a cluster of exotic cuisines across the world, leisure and entertainment facilities as well as upscale shopping retails.

By creating two parks and a commercial area of five streets between them, our intention is to make this place a wonderful land for experiencing Canadian and western culture. In this area, bars, cafes, cuisines from different continents, shops and entertainment facilities are well hosted in a series of western styled buildings.

SPA experience SPA

European art sale

Canadian products

Tea culture

coffee /bar street

Leisure and tourism zone -

specialize in bars, coffees, exotic cuisines across the world, upscale shopping retails, and leisure & entertainment facilities; permeate with the enticing exotic flavours and humanistic arts and renown for the themed leisure pedestrian street endowed with European architectures and rich cultural ambience - composed of five blocks and two parks.