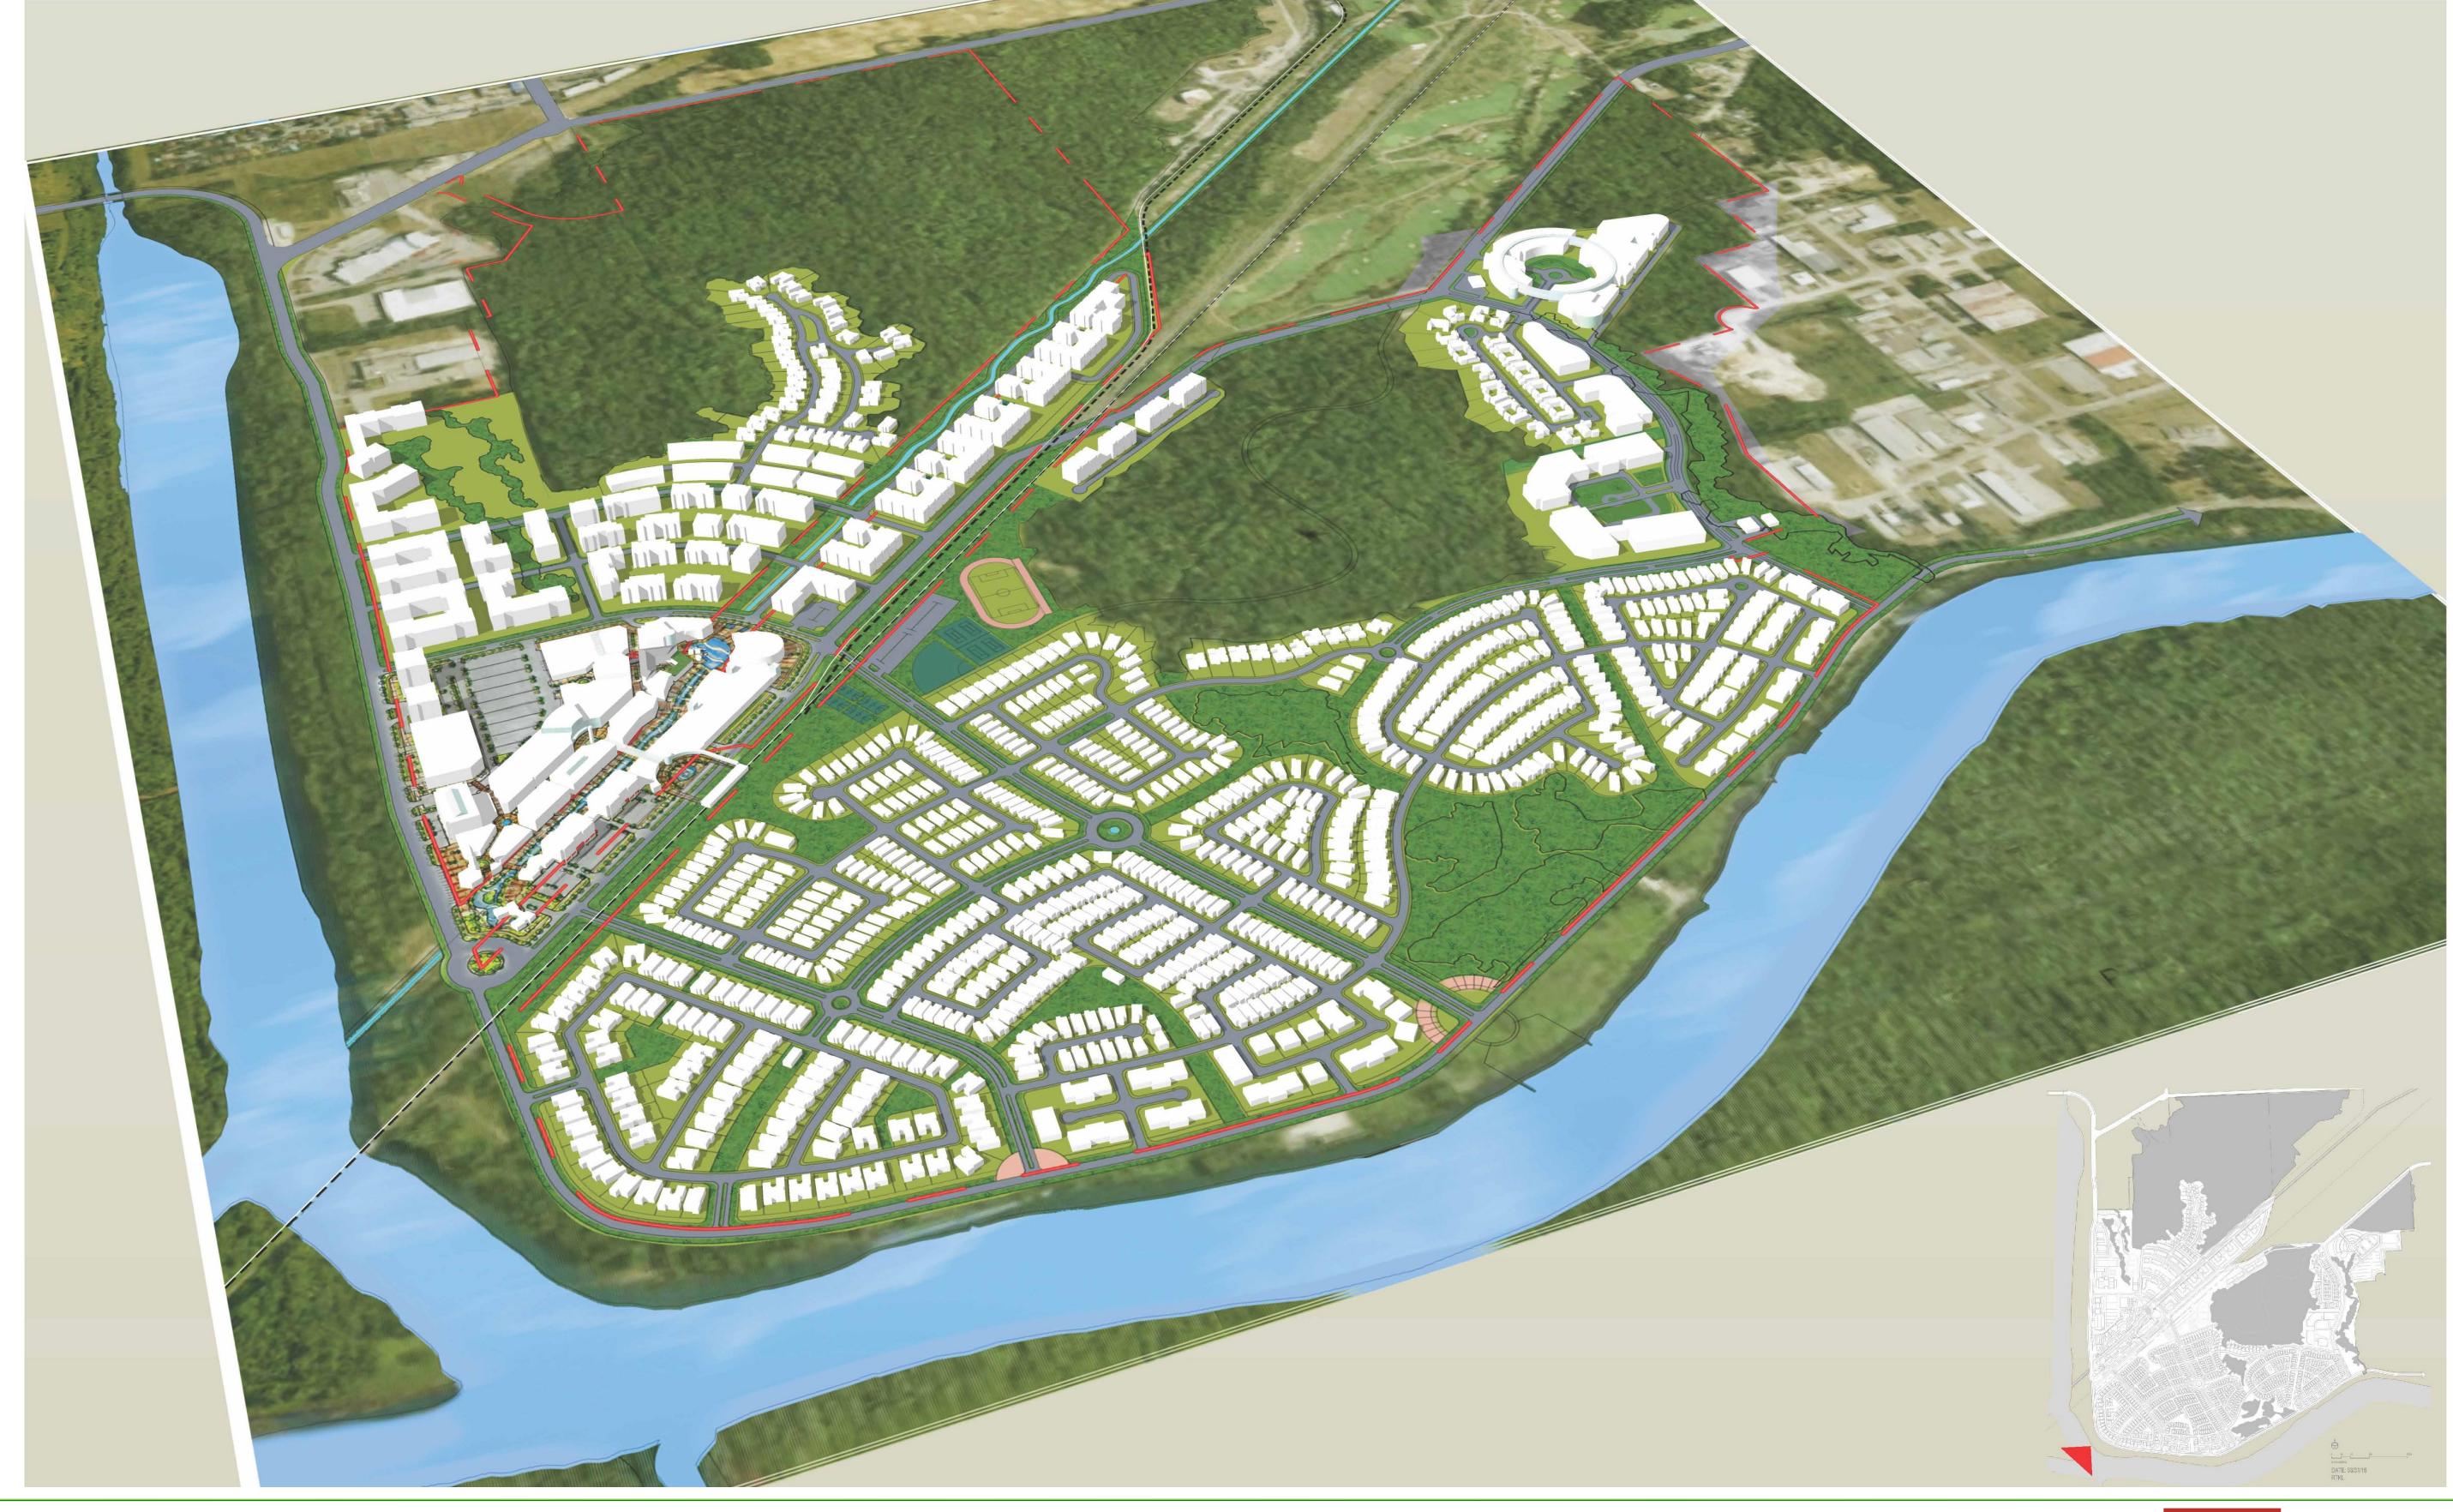

#### Land Use Plan

### Master Concept Plan

#### **Key Components**

- Town Centre with one primary street themed lifestyle street clustered with global yummy
   foods,leisure and entertainment and boutique shop ping
- Four themed branch streets SPA leisure experience street,
   European art exhibition street,
   Canada specialty street,
   Asian tea culture street.
- Two themed parks wedding plaza with rose garden, children's playground.
- Ecological and cultural retirement district
- Healthcare themed hotel, community college for senior.
- Traditional Chinese medicine clinic high-end nursing home
- 1 BOUTIQUE HOTEL
- NURSING HOME
- TOWN CENTER
- Mid-rise Condo 5F
- Townhouse 3F
- SPORTS COMPLEX
- R&D HIGH TECH OFFICE PARK
- 8 R&D HIGH TECH OFFICE PARK WITH OFFICE HEADQUARTERS
- 9 TIME SHARE HOTEL AND APARTMENT
- 10 COMMUNITY PARK
- 11 TRAIN STATION
- 12 YACHT DOCK

## Paradise Community Master Aerial View