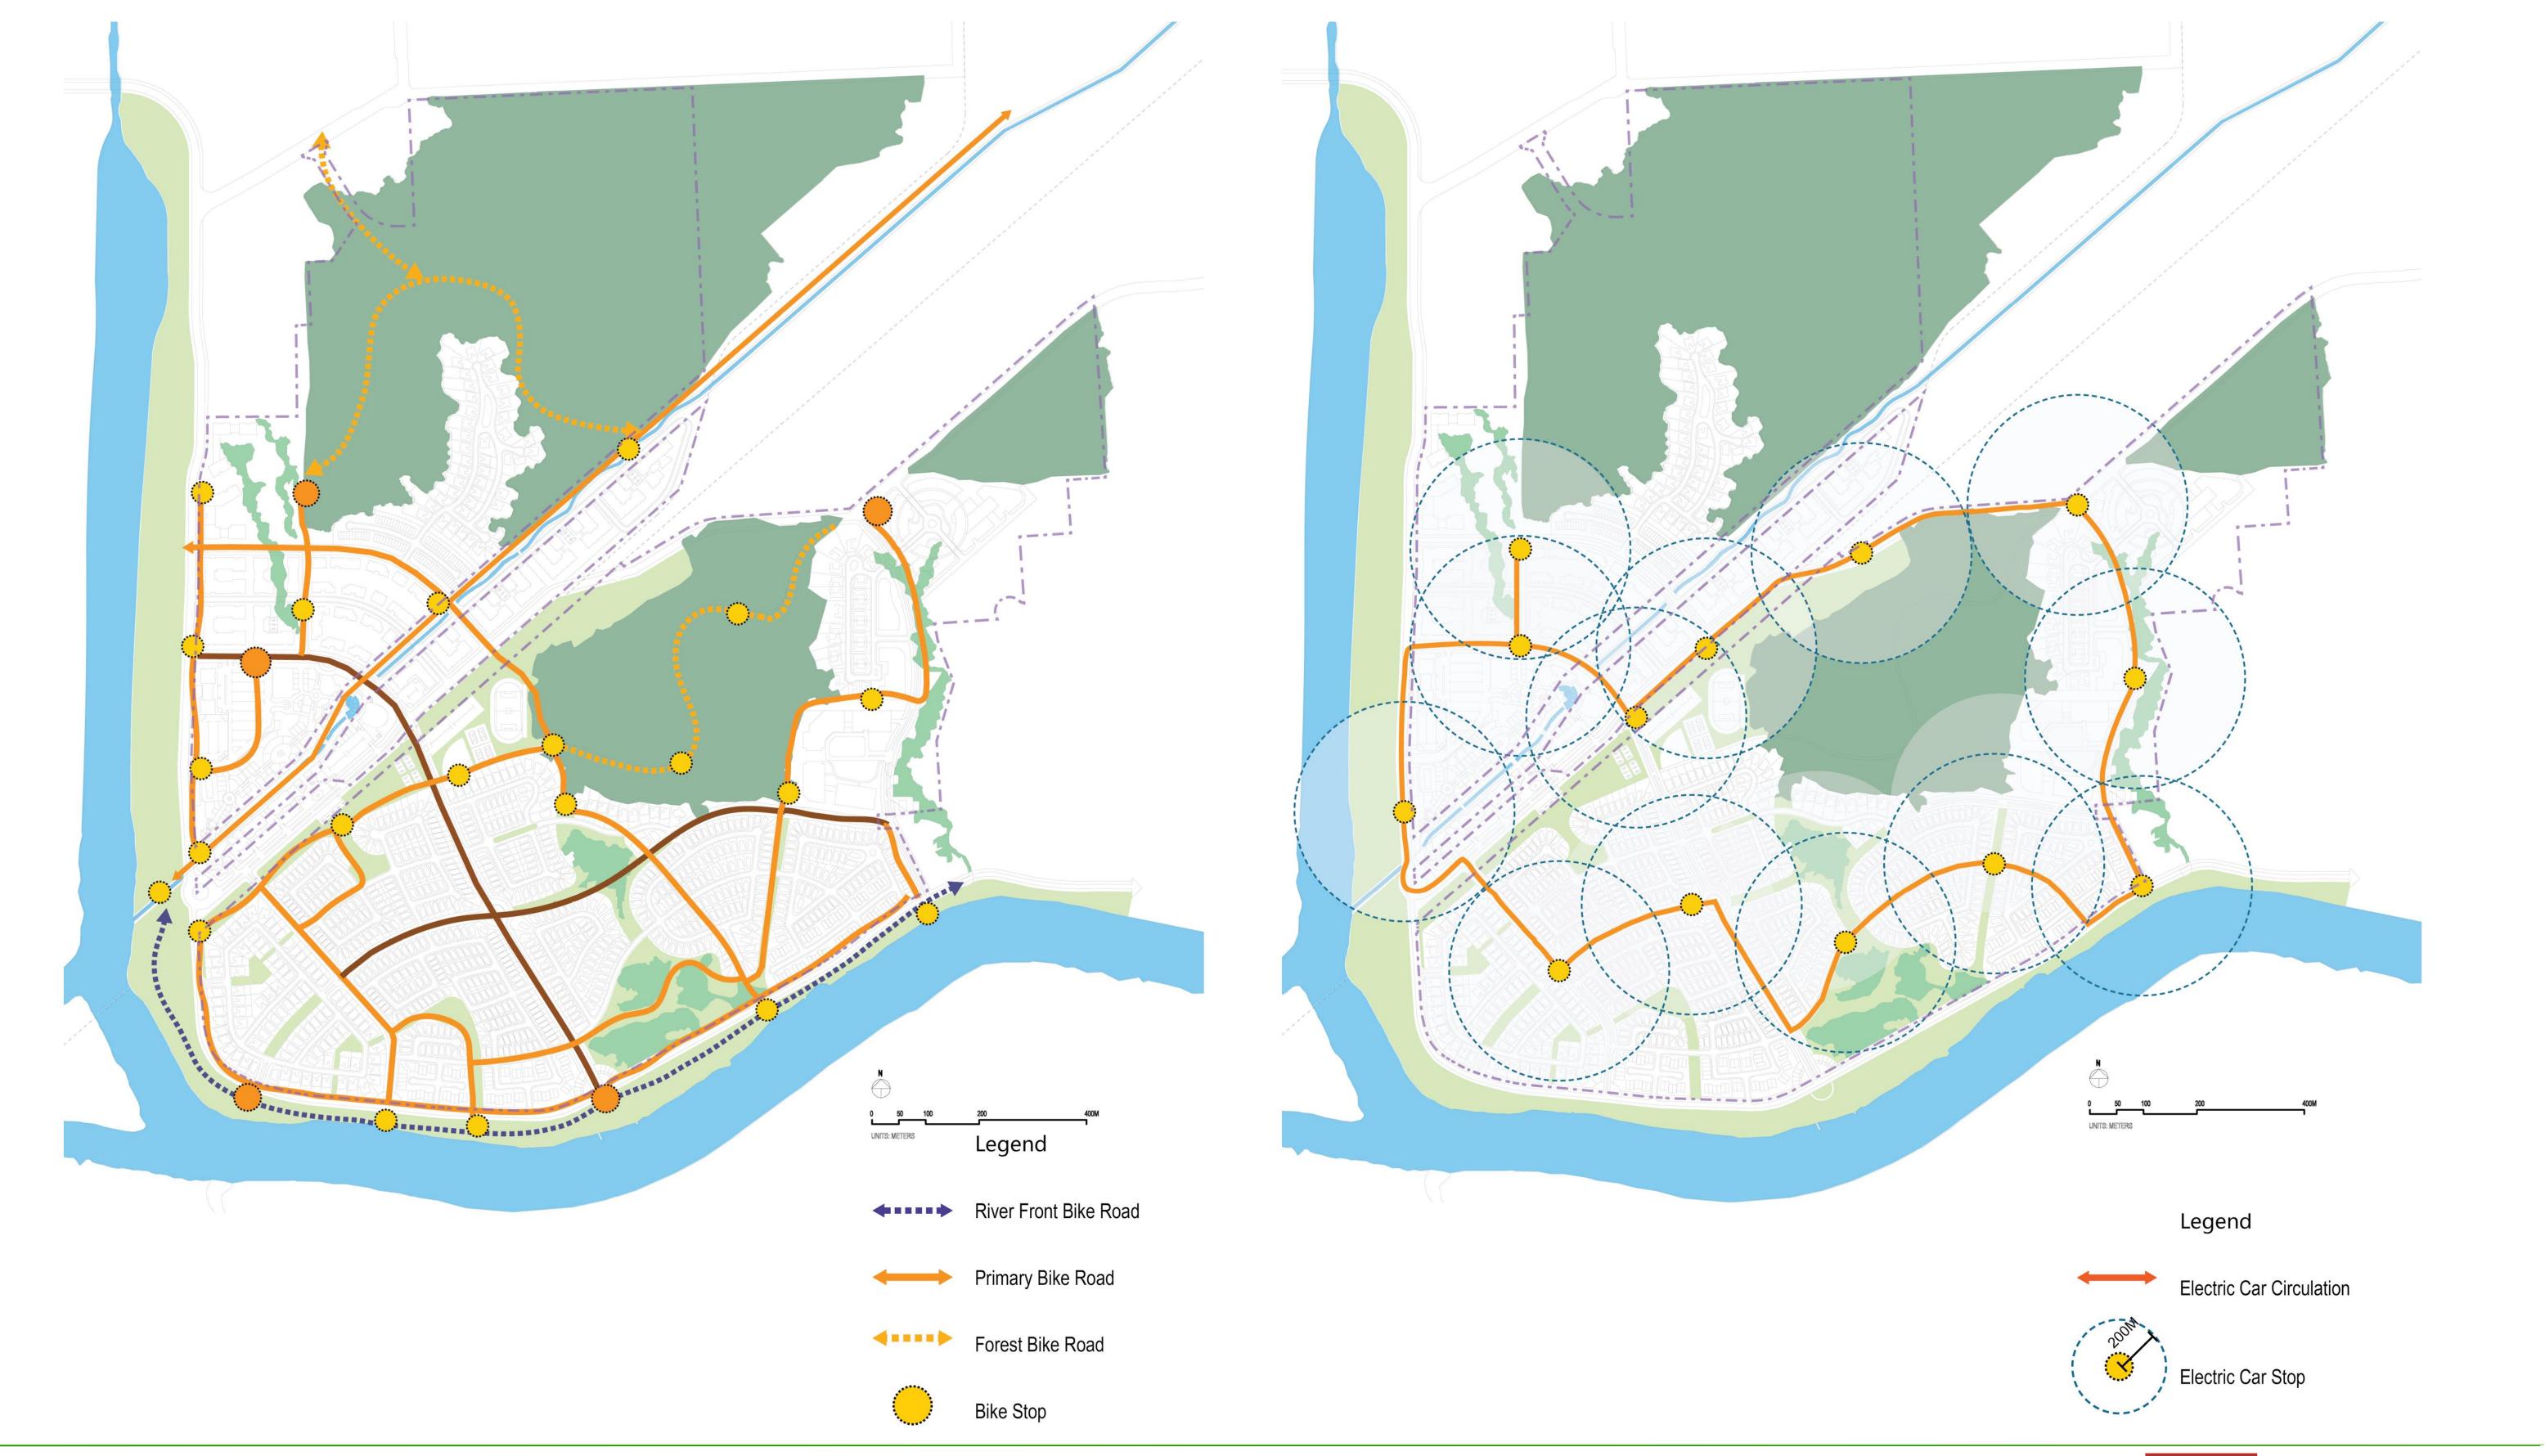

## Paradise Community Transportation – Bike Trail & Electric Carser INVESTMENT GROUP Niagara Falls