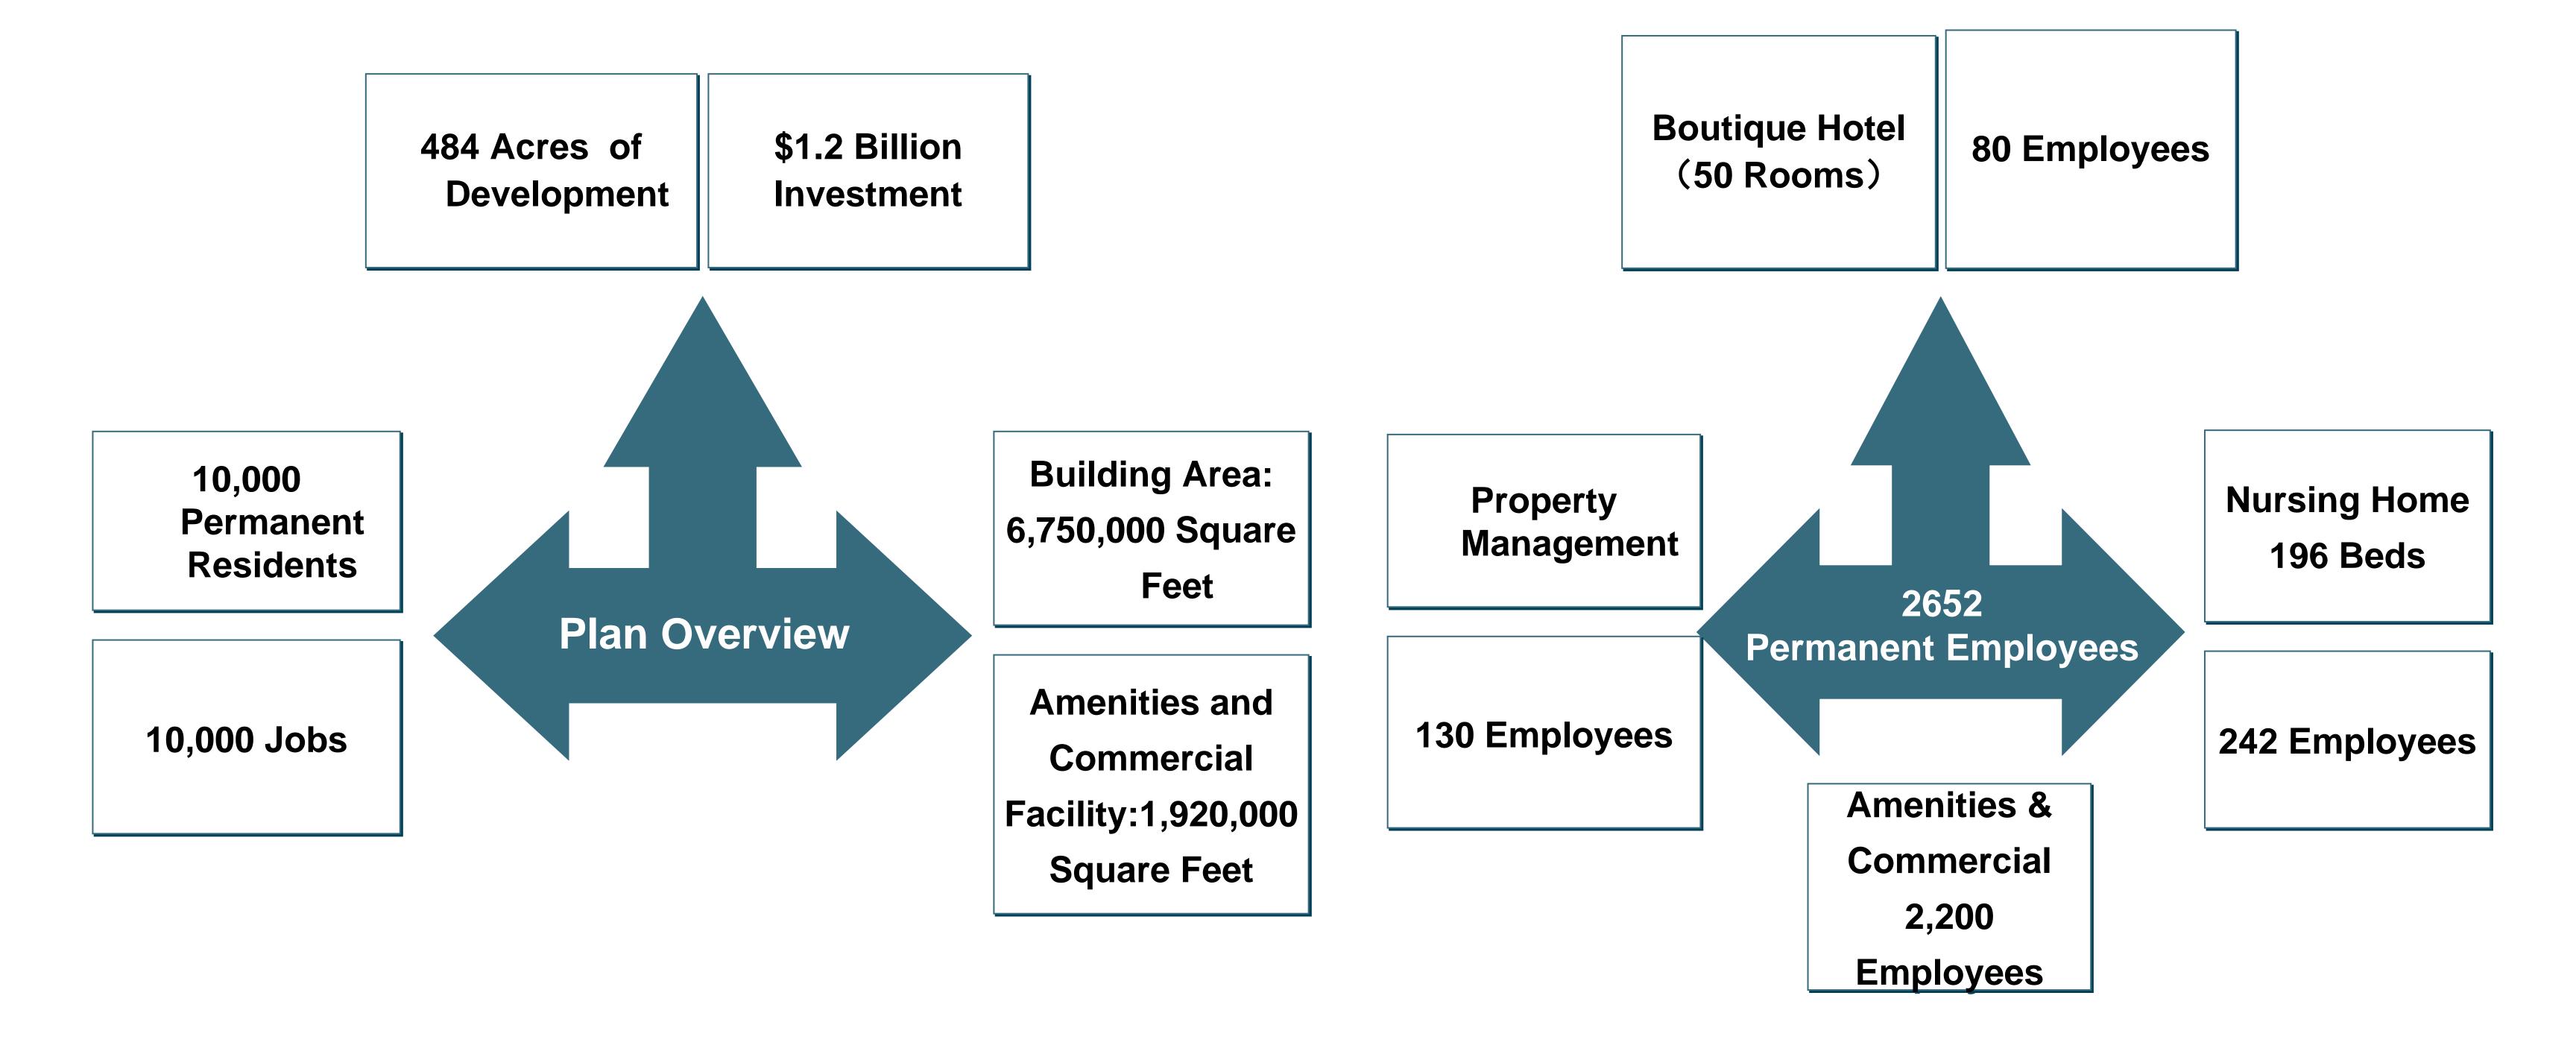

#### **Key Components**

- Town Centre with one primary street themed lifestyle street clustered with global yummy
   foods,leisure and entertainment and boutique shop ping
- Four themed branch streets SPA leisure experience street,
   European art exhibition street,
   Canada specialty street,
   Asian tea culture street.
- Two themed parks wedding plaza with rose garden, children's playground.
- Ecological and cultural retirement district
- Healthcare themed hotel, community college for senior.
- Traditional Chinese medicine clinic high-end nursing home
- 1 BOUTIQUE HOTEL
- NURSING HOME
- TOWN CENTER
- Mid-rise Condo 5F
- Townhouse 3F
- SPORTS COMPLEX
- R&D HIGH TECH OFFICE PARK
- 8 R&D HIGH TECH OFFICE PARK WITH OFFICE HEADQUARTERS
- 9 TIME SHARE HOTEL AND APARTMENT
- 10 COMMUNITY PARK
- 11 TRAIN STATION
- 12 YACHT DOCK

## Paradise Community The five design principles

- Create a healthy, complete community.
- Create a sustainable, resilient green community.
- Create a dynamic residential community.
- Development of a linked open space system and natural heritage system.
- Create employment opportunities and support a vibrant local economy.