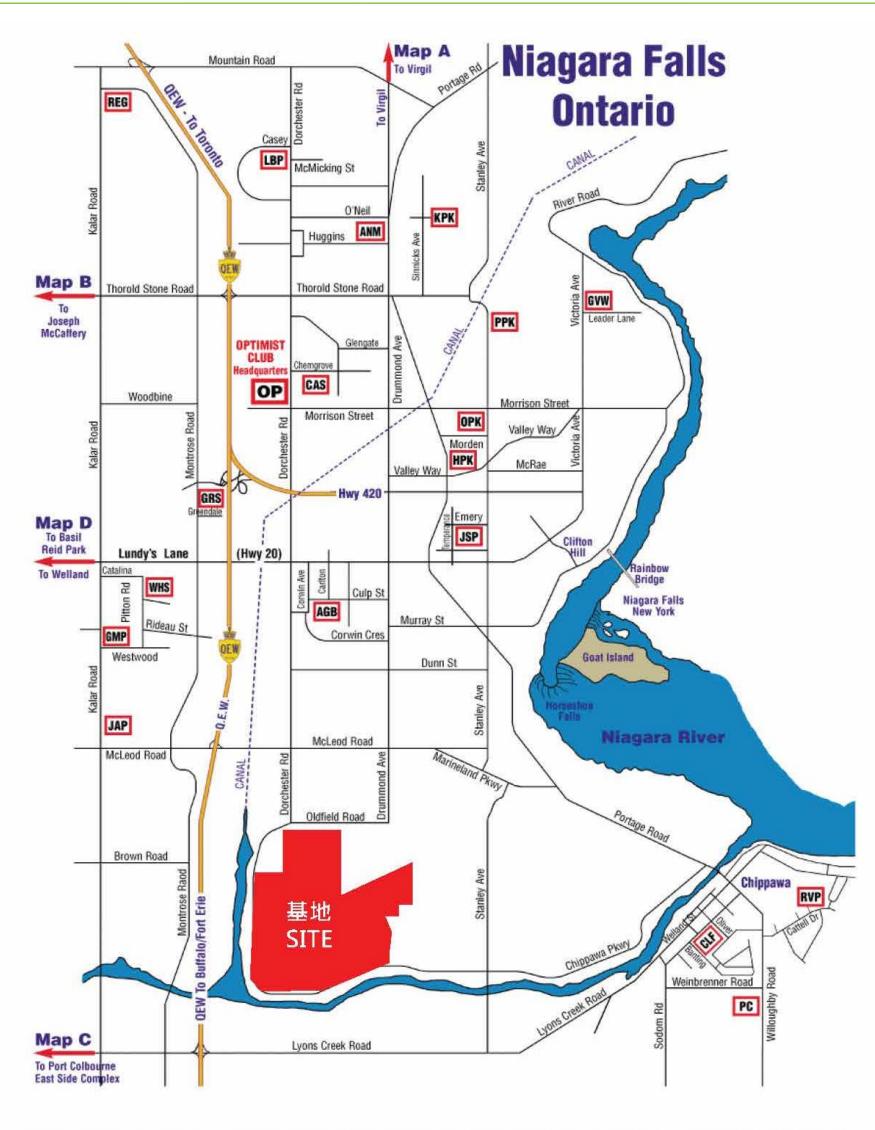

#### Location

The project site is situated in the City of Niagara Falls, renowned for Niagara Falls. It's approximately a 5 minute drive or 20 minute walk from the site to Niagara Falls. More than half of the City's service businesses are clustered around Niagara Falls. Once the Retail Street component is completed, a sightseeing train would be available to access the Falls directly.

The Project site is a 10 minute ride from the Niagara Conference Center and Fallsview Casino. The elevation study shows that the site is relatively flat at approximately 180 metres, with lowest point being 173 metres. The site overlooks, the Welland River to the south, a vast of forest and 18 hole golf course to the north and east, and urban community to the north and east.