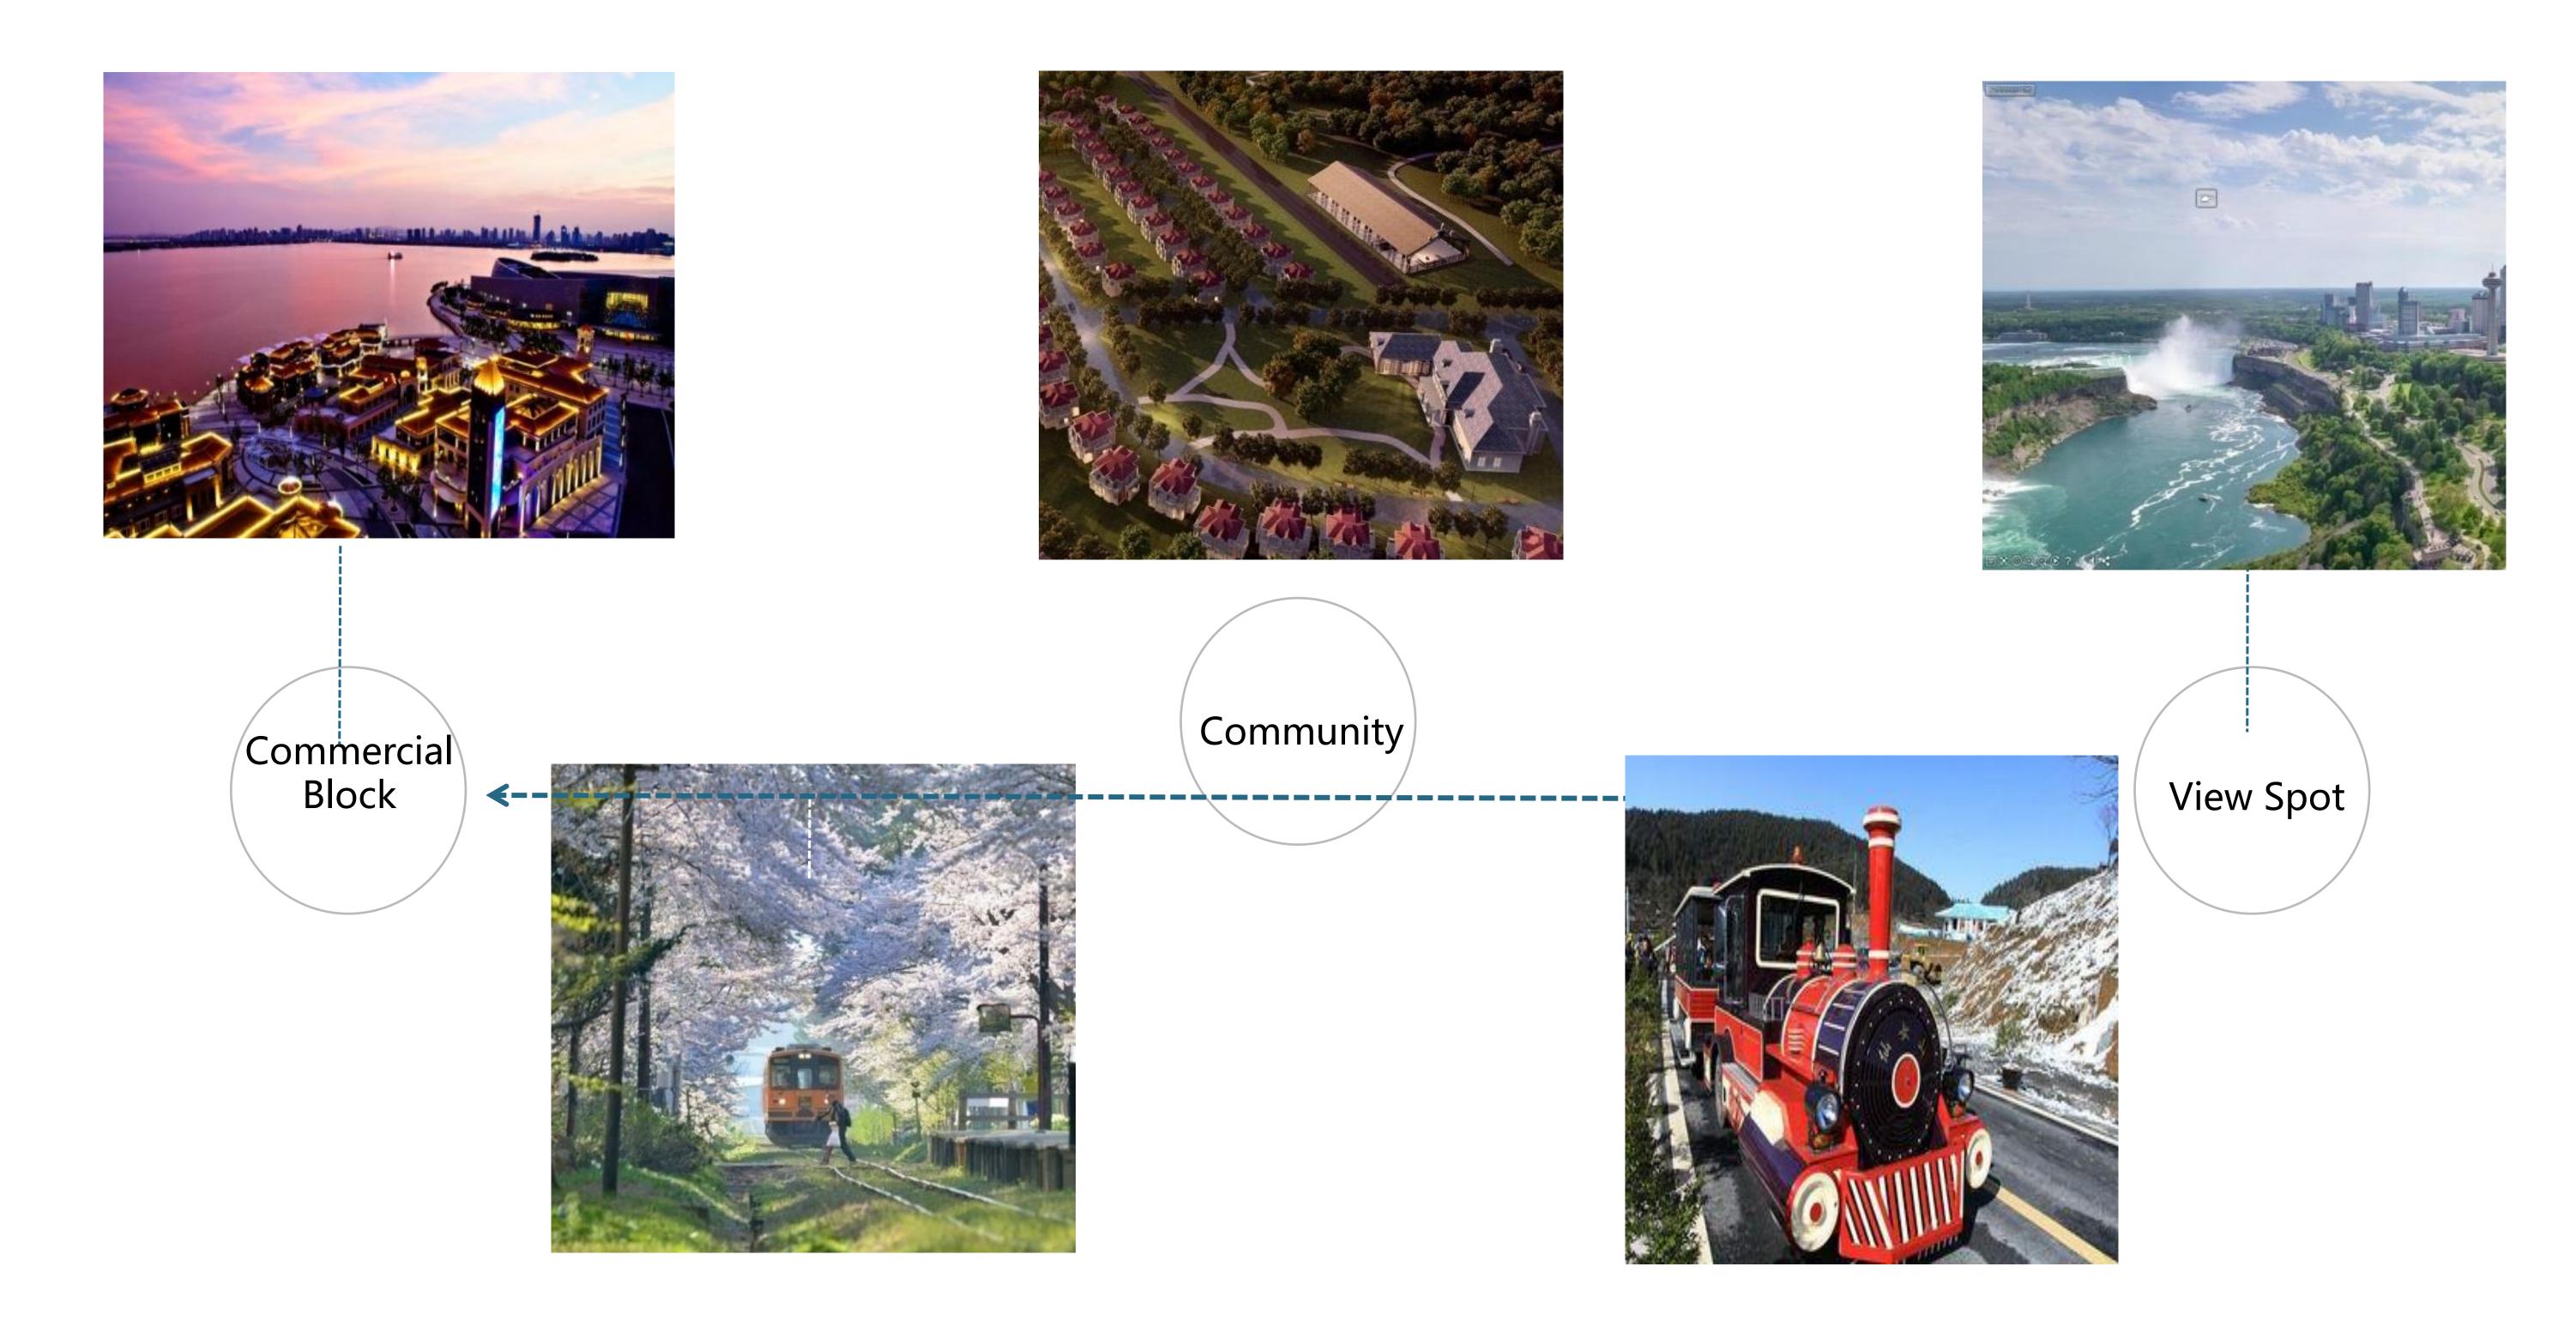

#### Location

The project site is situated in the City of Niagara Falls, renowned for Niagara Falls. It's approximately a 5 minute drive or 20 minute walk from the site to Niagara Falls. More than half of the City's service businesses are clustered around Niagara Falls. Once the Retail Street component is completed, a sightseeing train would be available to access the Falls directly.

The Project site is a 10 minute ride from the Niagara Conference Center and Fallsview Casino. The elevation study shows that the site is relatively flat at approximately 180 metres, with lowest point being 173 metres. The site overlooks, the Welland River to the south, a vast of forest and 18 hole golf course to the north and east, and urban community to the north and east.

#### Eco-Trains

By introducing a eco-train service, we will bring new life to the under-use rail track in the site. The service will connect the house clusters to commercial centre blocks, and the train itself might also become a tourist attraction. The train interval will be as short as half an hour to an hour.