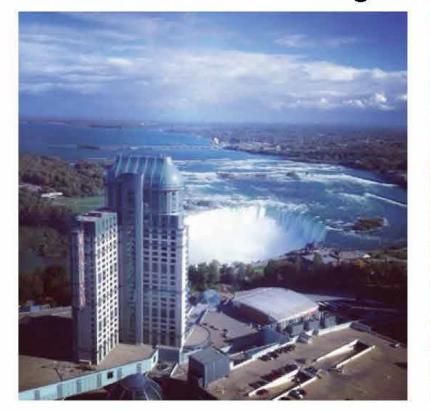

The Project site is a 10 minute ride from the Niagara Conference Center and Fallsview Casino. The elevation study shows that the site is relatively flat at approximately 180 metres, with lowest point being 173 metres. The site overlooks, the Welland River to the south, a vast of forest and 18 hole golf course to the north and east, and urban community to the north and east.