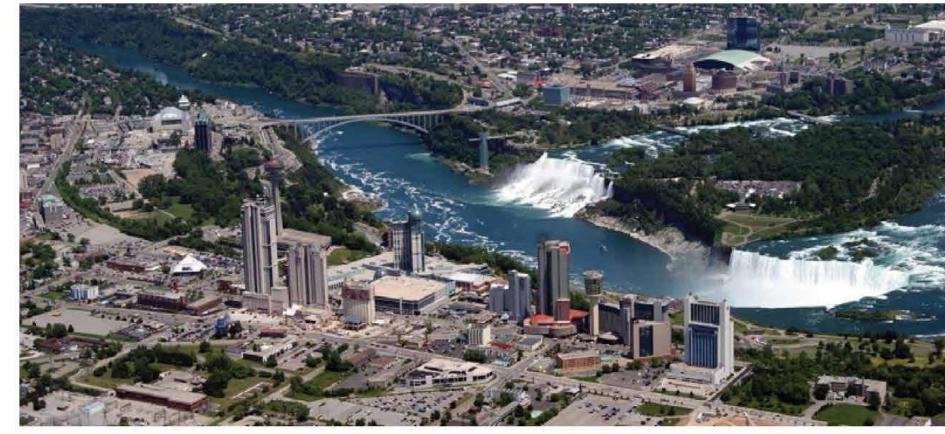

#### Location

The project site is situated in the City of Niagara Falls, renowned for Niagara Falls. It's approximately a 5 minute drive or 20 minute walk from the site to Niagara Falls. More than half of the City's service businesses are clustered around Niagara Falls. Once the Retail Street component is completed, a sightseeing train would be available to access the Falls directly.

The Project site is a 10 minute ride from the Niagara Conference Center and Fallsview Casino. The elevation study shows that the site is relatively flat at approximately 180 metres, with lowest point being 173 metres. The site overlooks, the Welland River to the south, a vast of forest and 18 hole golf course to the north and east, and urban community to the north and east.