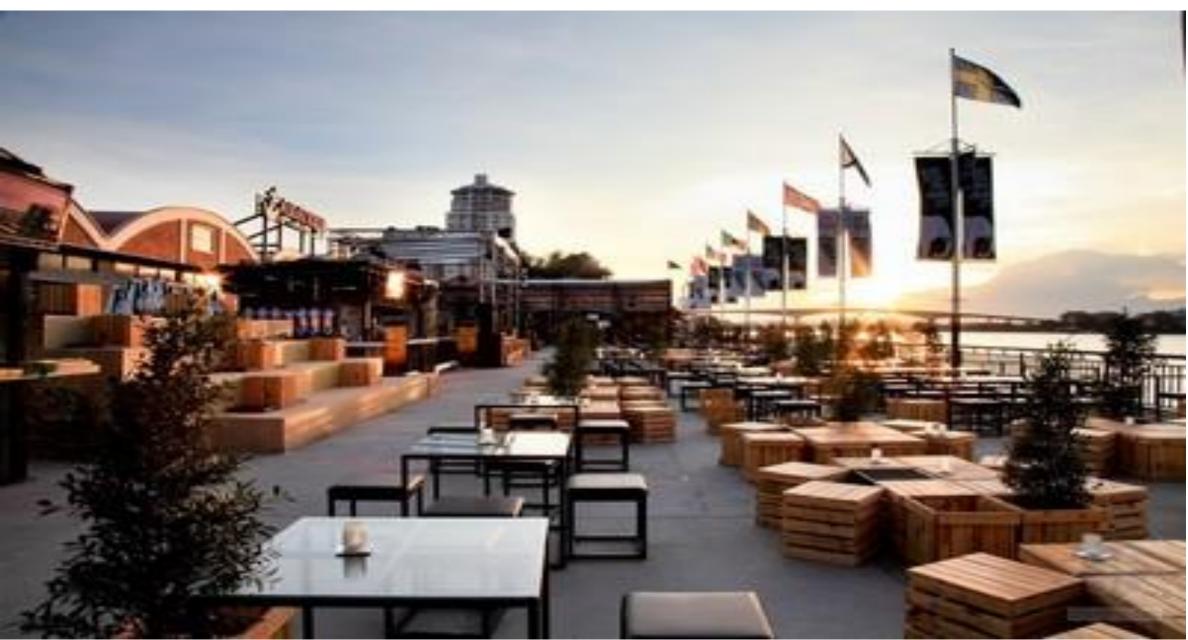

#### **Main Street**

Themed leisure street with a cluster of exotic cuisines across the world, leisure and entertainment facilities as well as upscale shopping retails.

By creating two parks and a commercial area of five streets between them, our intention is to make this place a wonderful land for experiencing Canadian and western culture. In this area, bars, cafes, cuisines from different continents, shops and entertainment facilities are well hosted in a series of western styled buildings.

SPA experience SPA

European art sale

Canadian products

Tea culture

coffee /bar street

Leisure and tourism zone -

specialize in bars, coffees, exotic cuisines across the world, upscale shopping retails, and leisure & entertainment facilities; permeate with the enticing exotic flavours and humanistic arts and renown for the themed leisure pedestrian street endowed with European architectures and rich cultural ambience - composed of five blocks and two parks.