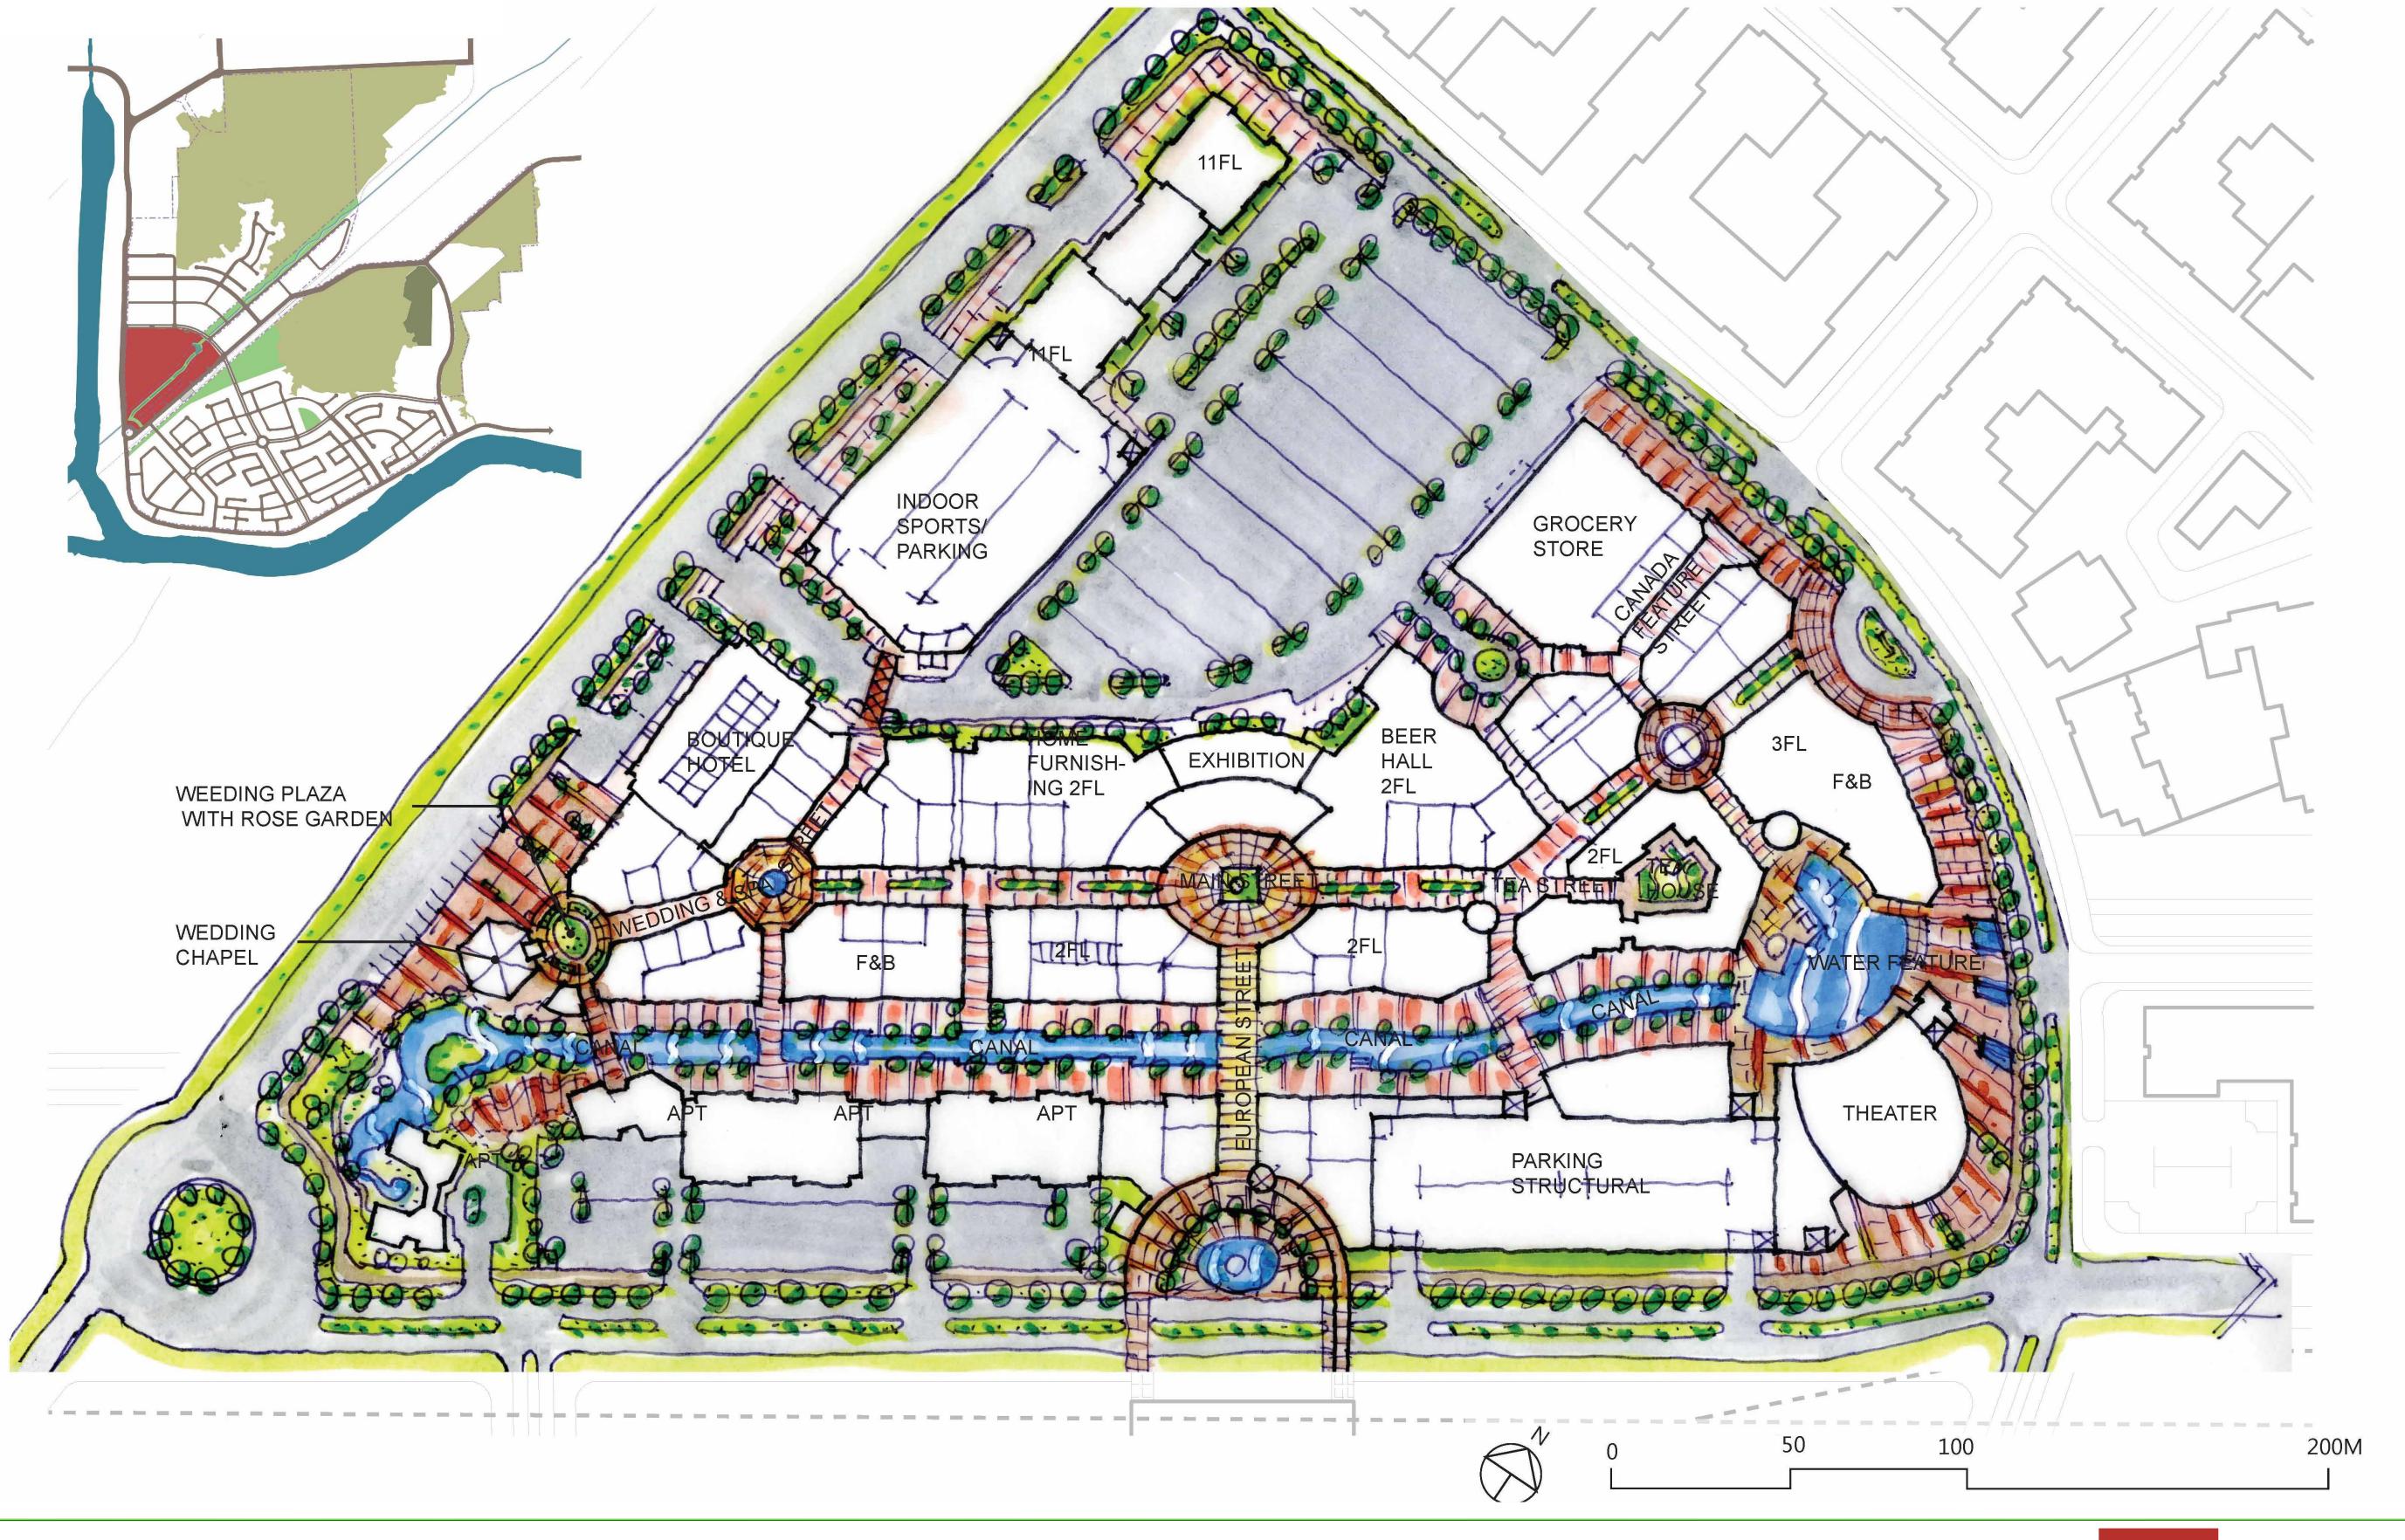

#### Land Use Plan

### Master Concept Plan

#### **Key Components**

- Town Centre with one primary street themed lifestyle street clustered with global yummy
   foods,leisure and entertainment and boutique shop ping
- Four themed branch streets SPA leisure experience street,
   European art exhibition street,
   Canada specialty street,
   Asian tea culture street.
- Two themed parks wedding plaza with rose garden, children's playground.
- Ecological and cultural retirement district
- Healthcare themed hotel, community college for senior.
- Traditional Chinese medicine clinic high-end nursing home
- 1 BOUTIQUE HOTEL
- NURSING HOME
- TOWN CENTER
- Mid-rise Condo 5F
- Townhouse 3F
- SPORTS COMPLEX
- R&D HIGH TECH OFFICE PARK
- 8 R&D HIGH TECH OFFICE PARK WITH OFFICE HEADQUARTERS
- 9 TIME SHARE HOTEL AND APARTMENT
- 10 COMMUNITY PARK
- 11 TRAIN STATION
- 12 YACHT DOCK

#### **Main Street**

Themed leisure street with a cluster of exotic cuisines across the world, leisure and entertainment facilities as well as upscale shopping retails.

By creating two parks and a commercial area of five streets between them, our intention is to make this place a wonderful land for experiencing Canadian and western culture. In this area, bars, cafes, cuisines from different continents, shops and entertainment facilities are well hosted in a series of western styled buildings.

SPA experience SPA

European art sale

Canadian products

Tea culture

coffee /bar street

Leisure and tourism zone -

specialize in bars, coffees, exotic cuisines across the world, upscale shopping retails, and leisure & entertainment facilities; permeate with the enticing exotic flavours and humanistic arts and renown for the themed leisure pedestrian street endowed with European architectures and rich cultural ambience - composed of five blocks and two parks.

### Town Centre Master Concept Plan

#### Town Centre