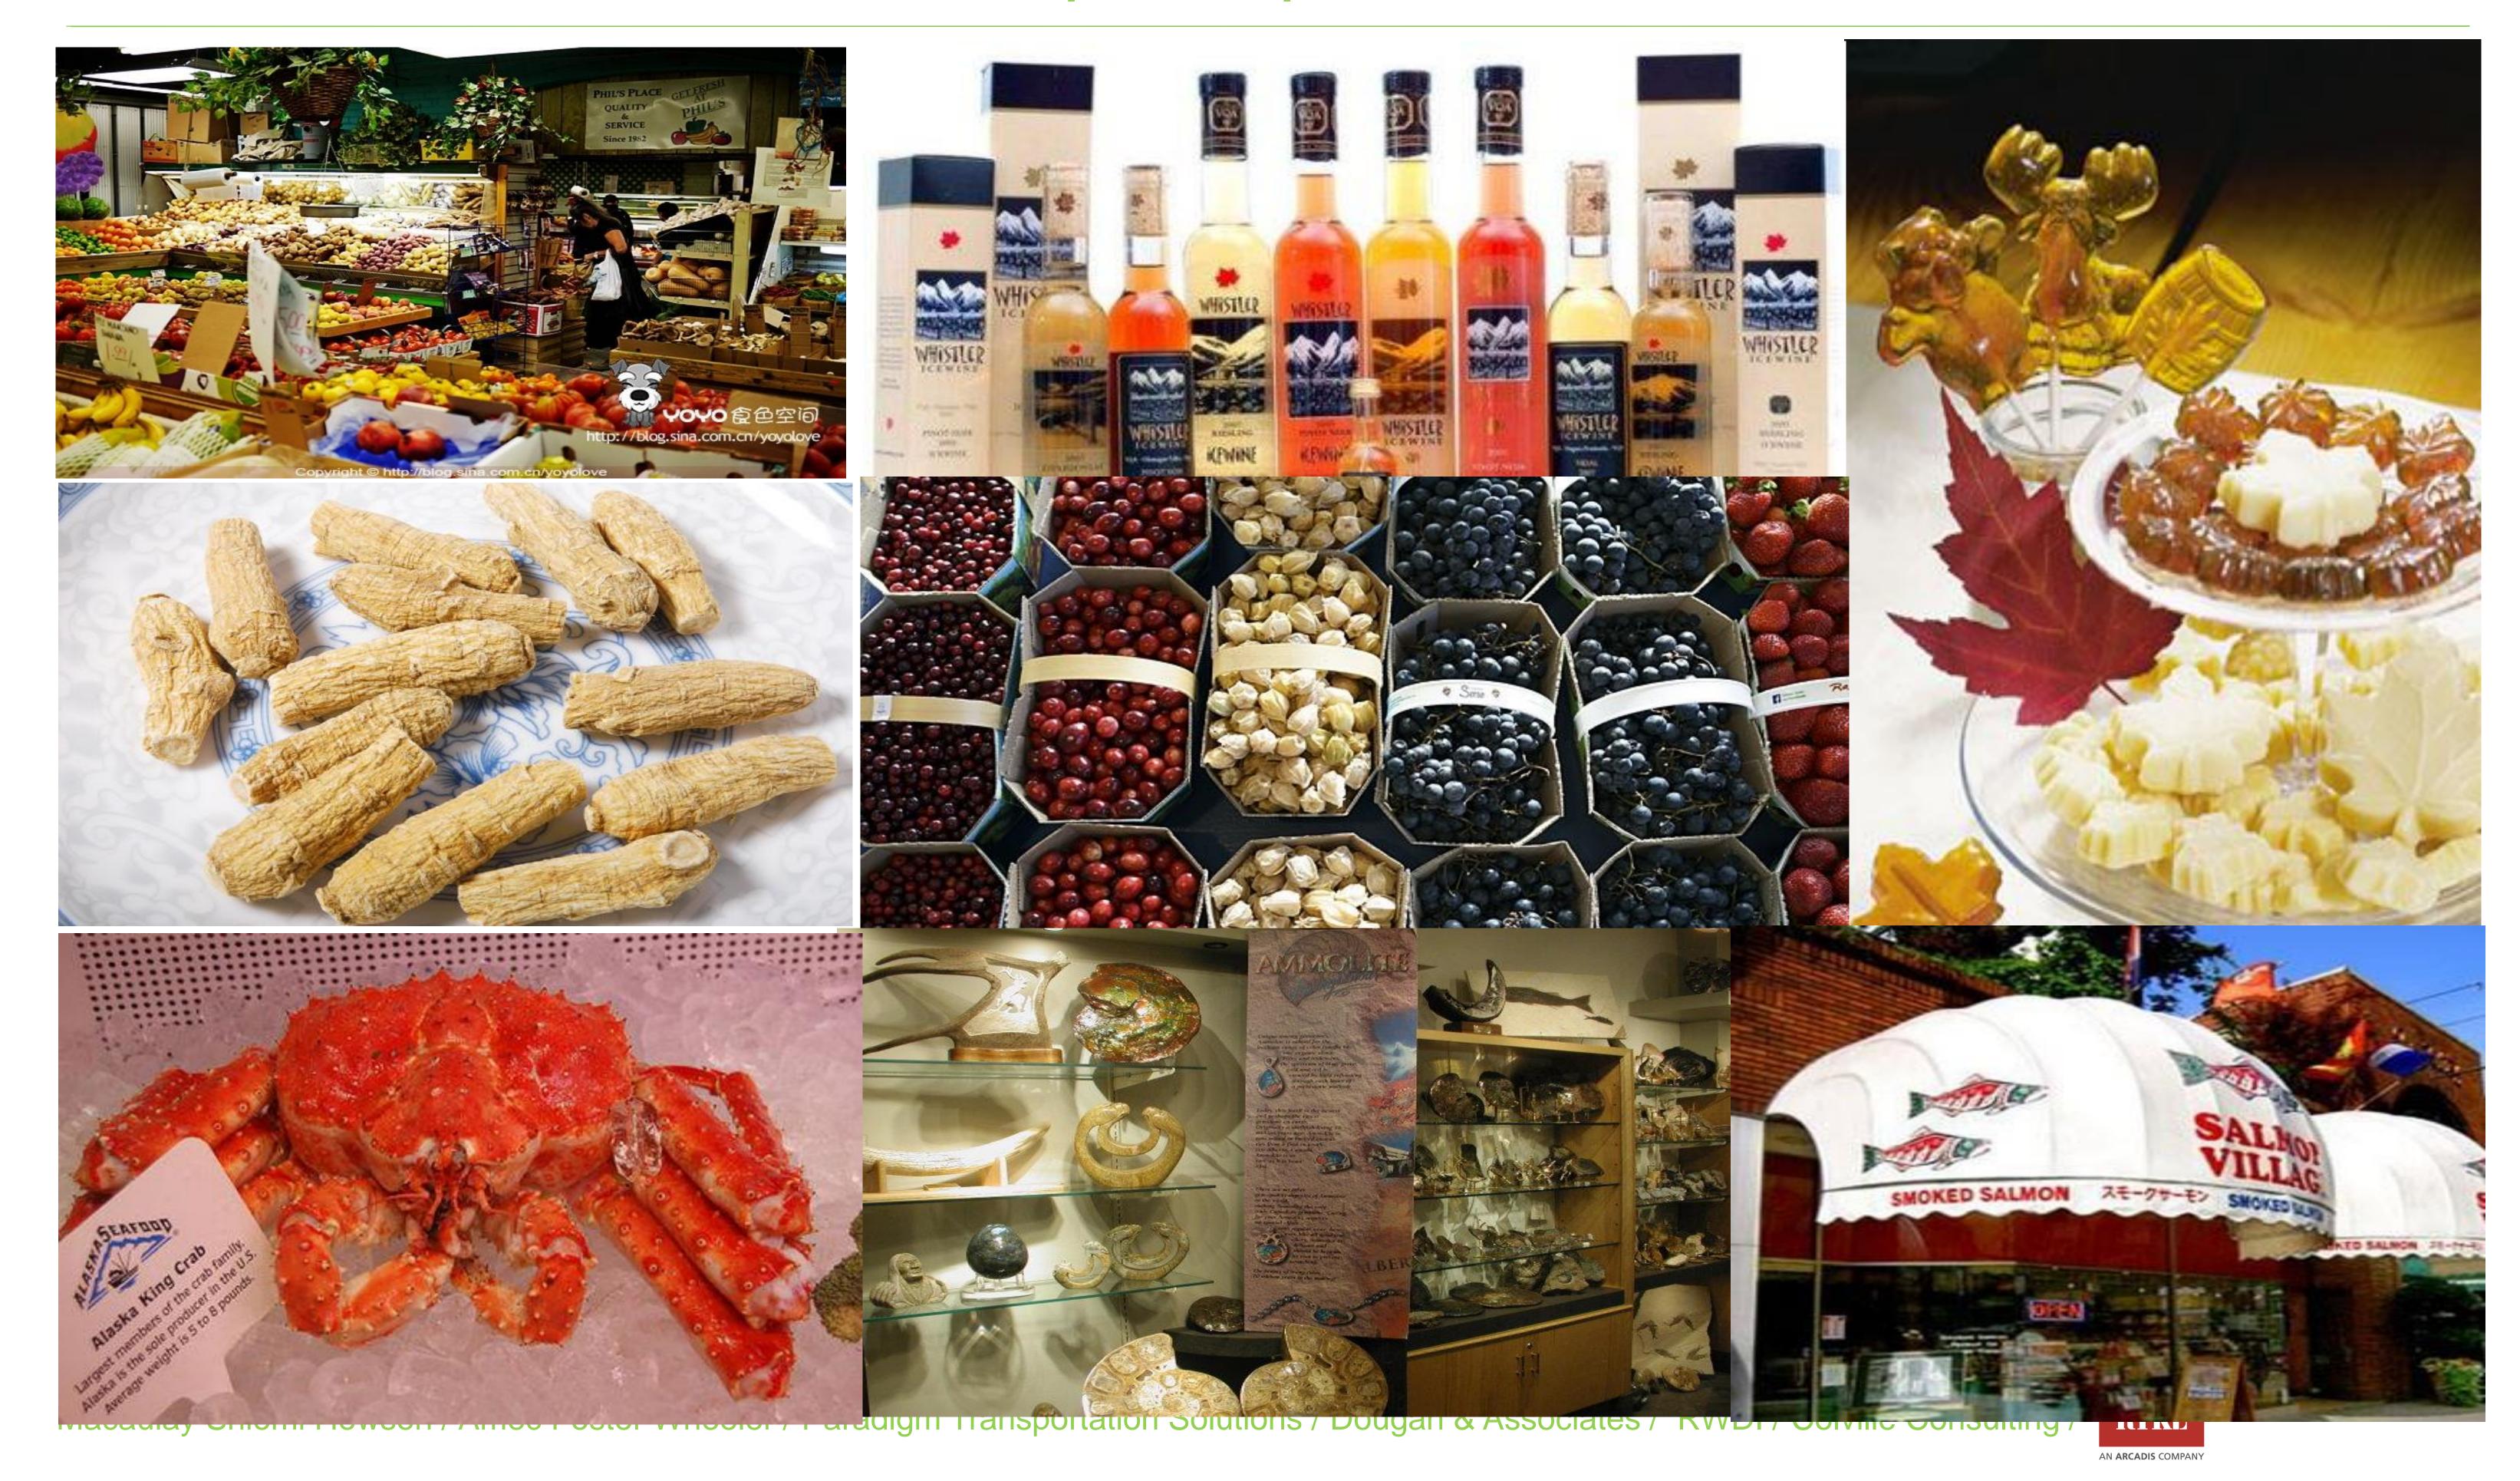

#### **Main Street**

Themed leisure street with a cluster of exotic cuisines across the world, leisure and entertainment facilities as well as upscale shopping retails.

By creating two parks and a commercial area of five streets between them, our intention is to make this place a wonderful land for experiencing Canadian and western culture. In this area, bars, cafes, cuisines from different continents, shops and entertainment facilities are well hosted in a series of western styled buildings.

SPA experience SPA

European art sale

Canadian products

Tea culture

coffee /bar street

Leisure and tourism zone -

specialize in bars, coffees, exotic cuisines across the world, upscale shopping retails, and leisure & entertainment facilities; permeate with the enticing exotic flavours and humanistic arts and renown for the themed leisure pedestrian street endowed with European architectures and rich cultural ambience - composed of five blocks and two parks.

### Pedestrian Street- Canadian special product Fair