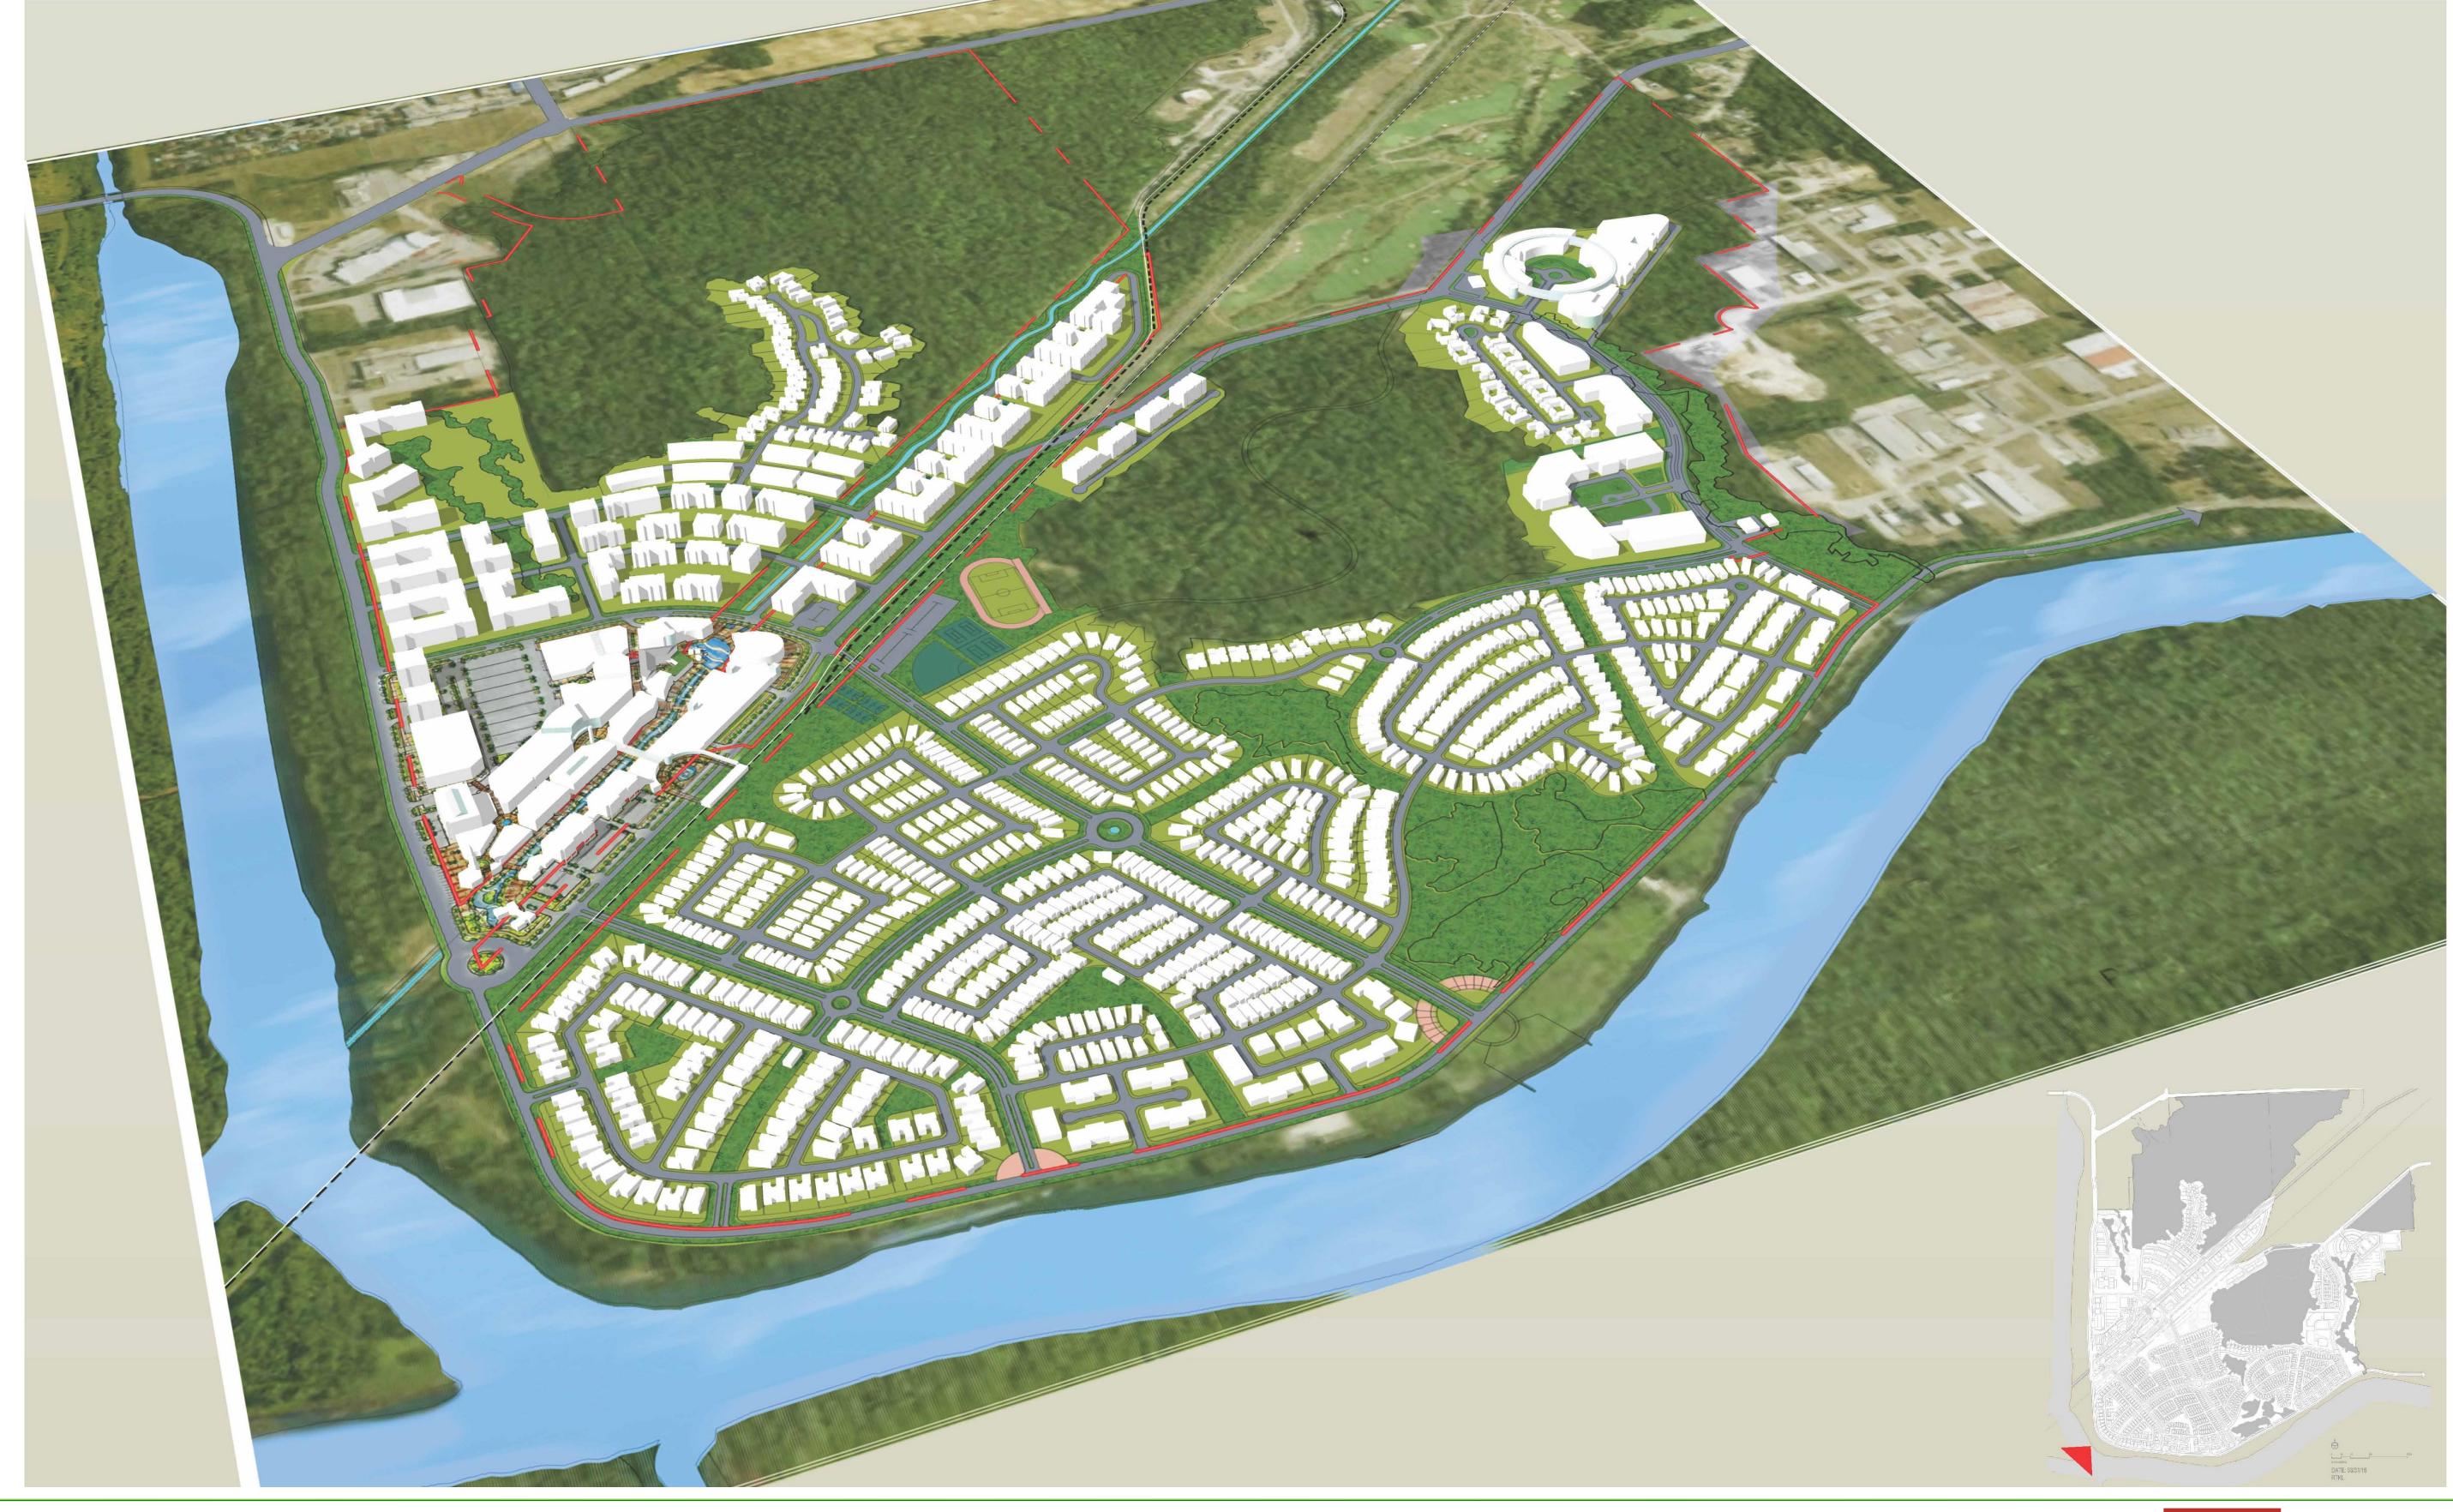

#### Location

The project site is situated in the City of Niagara Falls, renowned for Niagara Falls. It's approximately a 5 minute drive or 20 minute walk from the site to Niagara Falls. More than half of the City's service businesses are clustered around Niagara Falls. Once the Retail Street component is completed, a sightseeing train would be available to access the Falls directly.

The Project site is a 10 minute ride from the Niagara Conference Center and Fallsview Casino. The elevation study shows that the site is relatively flat at approximately 180 metres, with lowest point being 173 metres. The site overlooks, the Welland River to the south, a vast of forest and 18 hole golf course to the north and east, and urban community to the north and east.

#### Land Use Plan

### Master Concept Plan

#### **Key Components**

- Town Centre with one primary street themed lifestyle street clustered with global yummy
   foods,leisure and entertainment and boutique shop ping
- Four themed branch streets SPA leisure experience street,
   European art exhibition street,
   Canada specialty street,
   Asian tea culture street.
- Two themed parks wedding plaza with rose garden, children's playground.
- Ecological and cultural retirement district
- Healthcare themed hotel, community college for senior.
- Traditional Chinese medicine clinic high-end nursing home
- 1 BOUTIQUE HOTEL
- NURSING HOME
- TOWN CENTER
- Mid-rise Condo 5F
- Townhouse 3F
- SPORTS COMPLEX
- R&D HIGH TECH OFFICE PARK
- 8 R&D HIGH TECH OFFICE PARK WITH OFFICE HEADQUARTERS
- 9 TIME SHARE HOTEL AND APARTMENT
- 10 COMMUNITY PARK
- 11 TRAIN STATION
- 12 YACHT DOCK